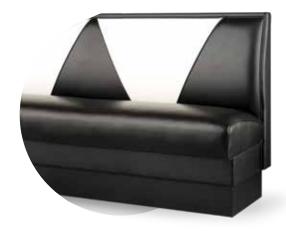

## JBSB-UVB-48

# **INSIDE BACK OPTIONS**

V-Back, retro style, seam or Welt Piping separation Pullover back Matching or contrasting colors