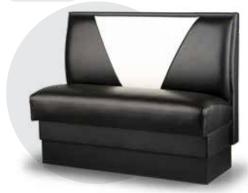

# JBD-UVB-42

# **INSIDE BACK OPTIONS**

V-Back, retro style, seam or Welt Piping separation Pullover back Matching or contrasting colors