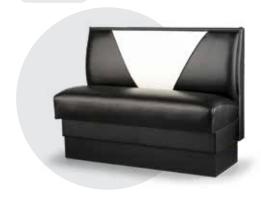

#### JBS-UVB-36

# **INSIDE BACK OPTIONS**

V-Back, retro style, seam or Welt Piping separation Pullover back Matching or contrasting colors