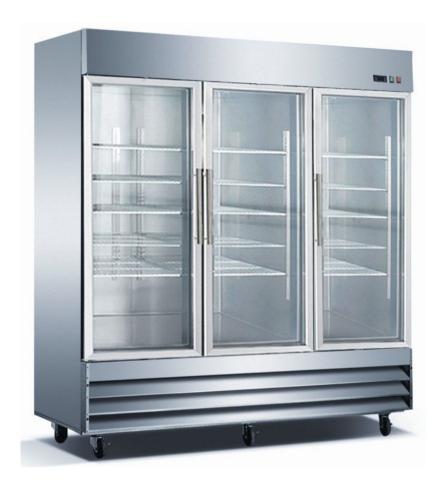

#### Model:

**S-72RG** 

## **Traditional Reach-In's:**

Reach-In Swing Glass Door Refrigerator:

# S-72RG

- Stainless steel exterior retains attractive finish longer.
- Rounded corner design inside of the cabinet makes it easy to clean the inside storage room
- Standard door features: Positive seal self-closing door. Duralumin door frame Tempering glass to protect personal safety.
- Refrigeration system holds 33°F to 41°F (0.5°C to 5°C) for the best in food preservation.
- Electronic control system: Adjustable temperature set point and defrost frequency Error codes to diagnose service issues
- **Shelf:** Adjustable, heavy duty PVC coated shelves.
- Standard heavy-duty casters make it easy to move and clean underneath

### Bottom mounted units feature

- "No stoop" lower shelf.
- Storage on top of cabinet.
- Easily accessible condenser coil for cleaning, and easy service access
- Simple installation with no plumbing required