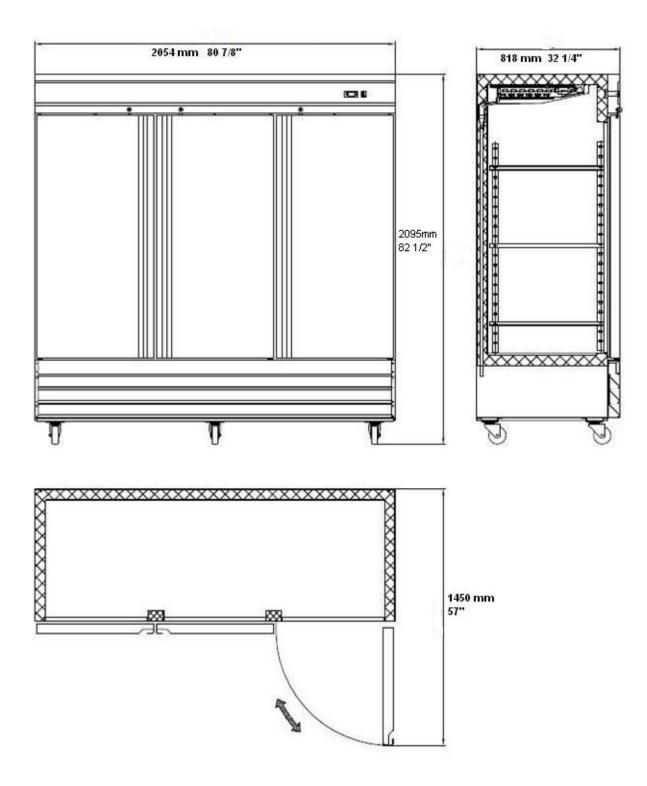

Specifications subject to change without notice.

Chart dimensions rounded up to the nearest 1/8" (millimeters rounded up to next whole number).

|        |       |         | Cabinet Dimensions<br>(inches)<br>(mm) |               |                | CAP.<br>CU.FT. |      |                          | Cord<br>Length           |              |
|--------|-------|---------|----------------------------------------|---------------|----------------|----------------|------|--------------------------|--------------------------|--------------|
| Model  | Doors | Shelves | L                                      | D             | Н              | LITER          | ΗP   | Voltage                  | (total ft.)<br>(total m) | NEMA Config. |
| S-72RG | 3     | 9       | 80-7/8<br>2054                         | 32-1/4<br>818 | 82-1/2<br>2095 | 72<br>2040     | 3/4+ | 115/60/1<br>230-240/50/1 | 9<br>2.74                | 5-15P        |

#### Plug type varies by country.

The deepth does not includes the 2-3/8" door handle

#### Rough-In Data

## S-72RG Plan View