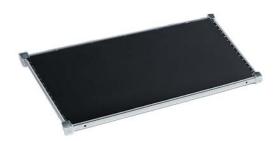

# AMCO<sup>®</sup> ACCESSORIES

# Shelf Inlays

Add a solid work surface to your shelving unit



# Plastic Plus<sup>®</sup> and New Era™ Label Holder

• Slotted snap-on grey label holder for paper inserts — fits all shelf lengths

| Model No. | Length<br>(In.)           | For Labels<br>(In.) |
|-----------|---------------------------|---------------------|
|           | 3                         | 123                 |
|           |                           | 2                   |
| ø         |                           | -                   |
|           | A CONTRACTOR OF THE OWNER | 15 m                |

# Label Holders for New Era<sup>™</sup>, Solid Stainless Steel, Wire, Plasteel<sup>®</sup> and Dunnage Shelves

- Slotted affixes to shelf with self-adhesive strip
- Insert paper label from side
- Available in grey only

| Length    | Length | Fits Shelf   | For Labels  |
|-----