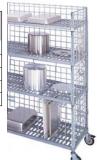

# Shelf Dividers

- Maintain separation of goods on wire shelves
- goods on wire shelves
  Order by shelf width
- Height: 8"

\*Add suffix C to Model No. for Plating Plus™, add PG for Polygard® (Blue) finish.