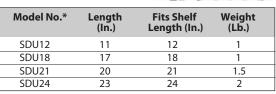

#### Shelf Ledges

| Model No. | Fits Shelf<br>Length (In.) | Weight<br>(Lb.) |
|-----------|----------------------------|-----------------|
| LU12      | 12                         | .5              |
| LU18      | 18                         | .5              |
| LU21      | 21                         | .75             |
| LU24      | 24                         | 1               |
| LU30      | 30                         | 1.5             |
| LU36      | 36                         | 1.5             |
| LU42      | 42                         | 2               |
| LU48      | 48                         | 2               |
| LU54      | 54                         | 2               |
| LU60      | 60                         | 2.5             |
| LU72      | 72                         | 3               |