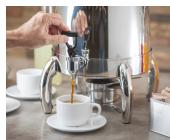

COFFEE URNS-POLISHED STAINESS STEEL |                                                                                                             |                                         |
| 12154   | 3 Gallon, 13¾ x 12¼ x 19¾"          | 1 ea                                                                                                        | 400.00 ea                               |
| 12155 🕨 | 5 Gallon, 13¾ x 12¼ x 24½"          | 1 ea                                                                                                        | 525.00 ea                               |
|         |                                     | COFFEE URNS-POLISHED STAINESS STEEL  12154 ▶ 3 Gallon, 13¾ x 12¼ x 19¾"  12155 ▶ 5 Gallon, 13¾ x 12¼ x 24½" | 12154 ▶ 3 Gallon, 13¾ x 12¼ x 19¾" 1 ea |







No-Drip Faucet

Easy to refill