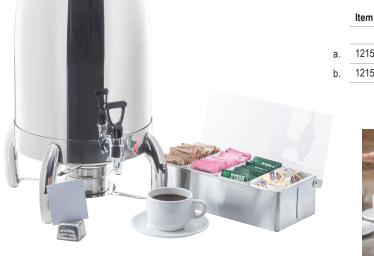

- Single wall stainless steel construction
- Available in 2 capacities 3 and 5 gallon
- Intended for use with a chafer fuel burners (not included)
- 4¾" faucet clearance

|         | Description                         | Order                                                                                                       | Price (\$)                              |
|---------|-------------------------------------|-------------------------------------------------------------------------------------------------------------|-----------------------------------------|
|         | COFFEE URNS-POLISHED STAINESS STEEL |                                                                                                             |                                         |
| 12154   | 3 Gallon, 13¾ x 12¼ x 19¾"          | 1 ea                                                                                                        | 400.00 ea                               |
| 12155 🕨 | 5 Gallon, 13¾ x 12¼ x 24½"          | 1 ea                                                                                                        | 525.00 ea                               |
|         |                                     | COFFEE URNS-POLISHED STAINESS STEEL  12154 ▶ 3 Gallon, 13¾ x 12¼ x 19¾"  12155 ▶ 5 Gallon, 13¾ x 12¼ x 24½" | 12154 ▶ 3 Gallon, 13¾ x 12¼ x 19¾" 1 ea |