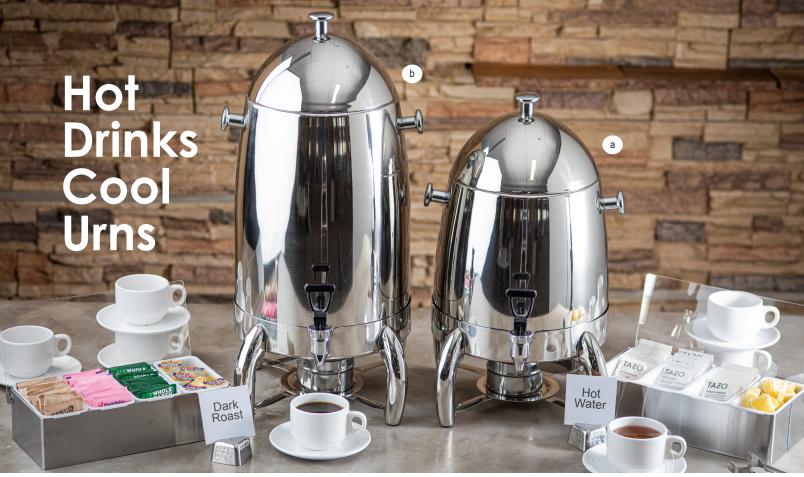

## **COFFEE** URNS

Dress up your buffet line and ensure your coffee stays warm with these stainless steel coffee urns. Guests can serve themselves with ease with the no-drip faucet and the removable lid makes it easy to replenish the contents.

- Single wall stainless steel construction
- Available in 2 capacities 3 and 5 gallon
- Intended for use with a chafer fuel burners (not included)
- 4¾" faucet clearance

|         | Description                         | Order                                                                                                       | Price (\$)                              |
|---------|-------------------------------------|-------------------------------------------------------------------------------------------------------------|-----------------------------------------|
|         | COFFEE URNS-POLISHED STAINESS STEEL |                                                                                                             |                                         |
| 12154   | 3 Gallon, 13¾ x 12¼ x 19¾"          | 1 ea                                                                                                        | 400.00 ea                               |
| 12155 🕨 | 5 Gallon, 13¾ x 12¼ x 24½"          | 1 ea                                                                                                        | 525.00 ea                               |
|         |                                     | COFFEE URNS-POLISHED STAINESS STEEL  12154 ▶ 3 Gallon, 13¾ x 12¼ x 19¾"  12155 ▶ 5 Gallon, 13¾ x 12¼ x 24½" | 12154 ▶ 3 Gallon, 13¾ x 12¼ x 19¾" 1 ea |