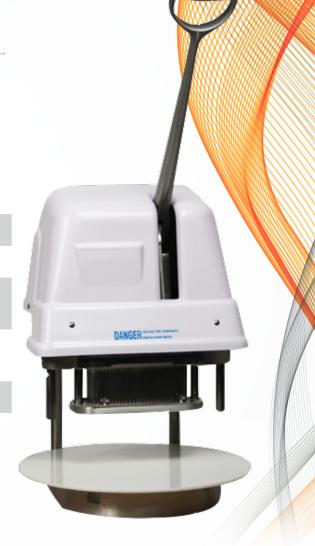

# STAINLESS STEEL MANUAL MEAT TENDERIZER Item 11060

Ideal for butcher shops, restaurants, supermarkets and meat plants.

#### **FEATURES**

- Stainless steel construction
- Circular board 18"/457mm dia.
- Clearance of 4.5" (115 mm between blades and board)
- 378 stainless steel blades