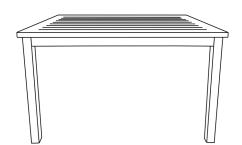

## Sigma 48"x34" Dining Table

Height: 29.33" Width: 48" Length: 33.5"

## Features & Benefits

Warranty: 2 Yrs.

The Grosfillex Sigma Complete Metal Table will be a beautiful addition to your outdoor restaurant & patio dining floorplan. This 100% aluminum table comes complete in one carton with all hardware and easy-to-read instructions. It is easy and fast to assemble, and once assembled, can stack for off-season storage. The Sigma features a standard design to complement your restaurant decorating scheme. It is simple to maintain – just wipe with a cloth and mild soap when needed. Rust and UV resistant. Features adjustable footpads and an umbrella hole (with cap).

- Slatted aluminum table cleans up quickly and easily
- Stackable
- 100% aluminum
- Ships complete
- Strong, sturdy design
- Available in two colors Volcanic Black and Fusion Bronze
- Available in two sizes 34" x 34" and 34" x 48"