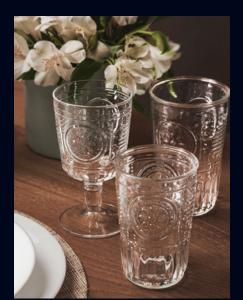

## romantic

**491230928** Calice 32 (10 3/4 oz) H 6" M 3 1/4" T 3 1/7" B 3"

**491230929** Cooler (16 oz) H 4 3/4" M 3 1/2" T 3 1/2" B 2 3/8"