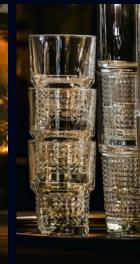

## $the\ ideal\ glassware\ for\ vintage\ cocktails$

Novecento, meaning 20th century, offers a contemporary collection of stemware and tumblers that are sure to boost your cocktail program. With a vintage look and feel, the stemmed glasses feature laser edges and pulled stems, which create a durable glass that enhances the perceived quality of any libation. While the tumblers are conveniently designed to stack, allowing for easy storage and transport.

**491700906** Hi-Ball (13 3/4 oz) H 5 3/8" M 3 1/2" T 3 1/8" B 2 1/2"

**49170Q905** DOF (12 1/2 oz) H 4" M 3 1/2" T 3 1/2" B 2 7/8"

**49170Q907**Shot
(2 1/2 oz)
H 3 1/8" M 2 1/8"
T 2 1/8" B 1 5/8"