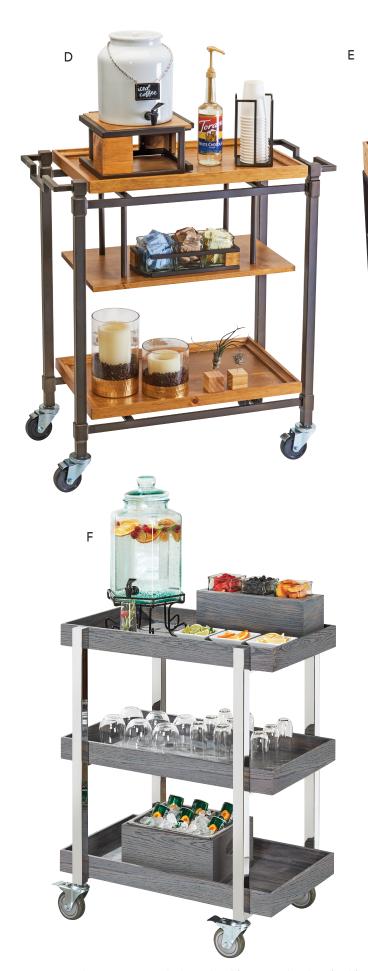

# Accessories Sold Separately. Cart Ships by Truck Only. ITEM 3913-84 | 36Wx17½Dx39H

### E. MADERA BEVERAGE CART

Accessories Sold Separately. Middle Shelf Pulls Out as an Expansion Shelf Cart Ships by Truck Only.

ITEM 3461-99 | 27Wx16Dx41H | Cart

### F. ASHWOOD BEVERAGE CART

Cart Only. Accessories Sold Separately. Cart Ships by Truck Only.

ITEM 3834-83 | 31Wx201/4Dx391/4H