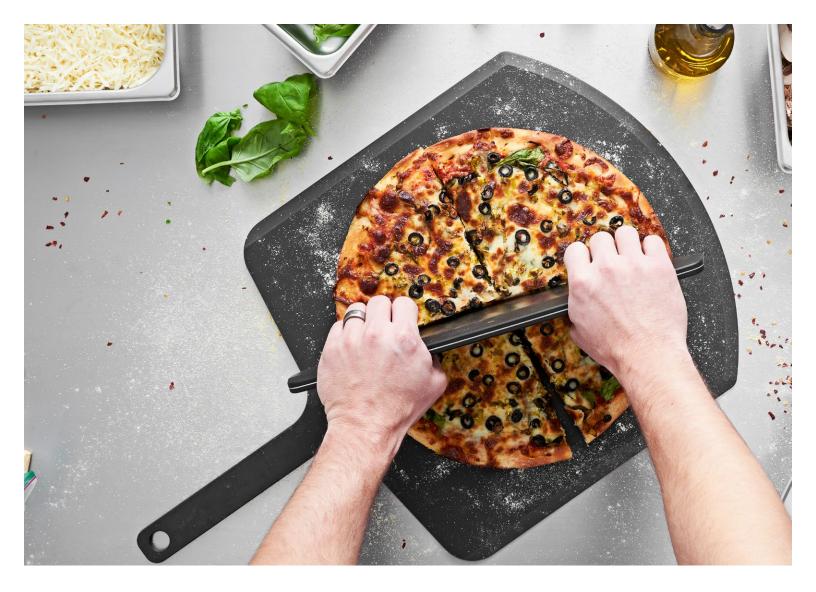

## COMMERCIAL GRADE PIZZA PEELS

DOWNLOAD SERIES

Epicurean's commercial grade pizza peels are the sanitary solution for pizza and sandwich preparation. These peels double as excellent cutting boards and the beveled edges allow for smooth pickup of cooked or toasted foods. They are dishwasher safe, which makes clean-up a breeze. Their thin profiles and handle-hole make these easy to organize and store.