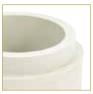

## RUBBER SCRAP BLOCK

- Gather sink scraps for easy transport to the trash
- Also useful as a stopper on dish tables to block faucet hole when not in use and prevent leaking

| ITEM  | DESCRIPTION     | UOM  | CASE |
|-------|-----------------|------|------|
| RSB-6 | 6-1/2"Dia x 4"H | Each | 12   |