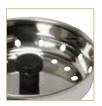

### STAINLESS STEEL SINK STRAINER

 Catch scraps while water/liquids drain through perforations

| ITEM  | DESCRIPTION     | UOM  | CASE   |
|-------|-----------------|------|--------|
| SIK-3 | 3"Dia w/Stopper | Each | 24/144 |