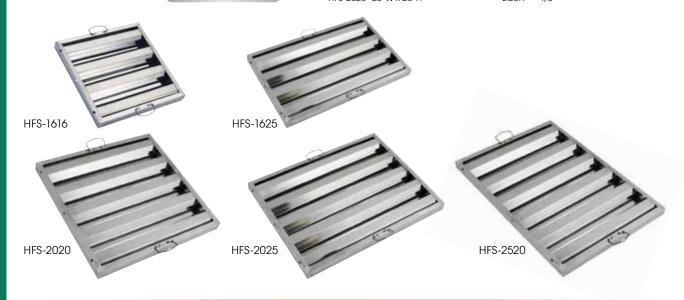

### STAINLESS STEEL HOOD FILTERS

Essential to any kitchen, these hood filters are durable and long-lasting, helping to prevent unsafe working conditions. Handles assist with easy installation and removal for cleaning. Install with baffles running vertically.

- ◆ 430 S/S, 26 gauge, 0.5mm thickness
- Clean with degreaser, soap and water, or in dishwasher

| ITEM     | DESCRIPTION | UOM  | CASE |  |
|----------|-------------|------|------|--|
| HFS-1616 | 16"W x 16"H | Each | 1/6  |  |
| HFS-1620 | 16"W x 20"H | Each | 1/6  |  |
| HFS-1625 | 16"W x 25"H | Each | 1/6  |  |
| HFS-2016 | 20"W x 16"H | Each | 1/6  |  |
| HFS-2020 | 20"W x 20"H | Each | 1/6  |  |
| HFS-2025 | 20"W x 25"H | Each | 1/6  |  |
| HFS-2520 | 25"W x 20"H | Each | 1/6  |  |