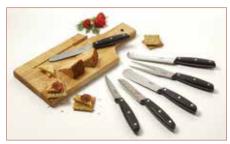

### WOOD BREAD/CHEESE BOARDS

♦ Built-in knife slot

|     | ITEM    | DESCRIPTION                 | UOM  | CASE |
|-----|---------|-----------------------------|------|------|
| 00- |         | 12" x 5" x 3/4"             | Each | 24   |
|     | WCB-225 | 22-1/2"L x 5-1/2"W/ x 3/4"H | Fach | 12   |

WCB-125 with KCS-6