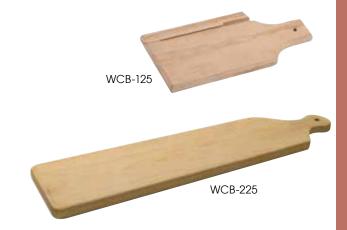

### WOOD BREAD/CHEESE BOARDS

♦ Built-in knife slot

|     | ITEM    | DESCRIPTION                 | UOM  | CASE |
|-----|---------|-----------------------------|------|------|
| 00- |         | 12" x 5" x 3/4"             | Each | 24   |
|     | WCB-225 | 22-1/2"L x 5-1/2"W/ x 3/4"H | Fach | 12   |