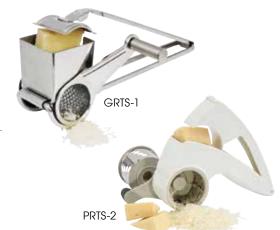

### STAINLESS STEEL ROTARY CHEESE GRATER

 18/8 stainless steel rotary grater with single drum for grating fine cheeses

| ITEM   | DESCRIPTION                 | UOM  | CASE  |
|--------|-----------------------------|------|-------|
| GRTS-1 | 8-1/4"L x 4-3/4"W x 3-3/8"H | Each | 12/36 |

# PLASTIC ROTARY CHEESE GRATER

- ◆ Ideal for grating hard cheese or chocolate
- ♦ Includes 2 interchangeable drums for fine or coarse grating
- Dishwasher safe

| ITEM   | DESCRIPTION         | UOM  | CASE |   |
|--------|---------------------|------|------|---|
| PRTS-2 | 7"L x 3-1/2"W x 4"H | Each | 6/24 | _ |