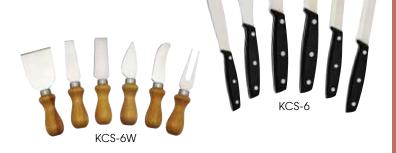

## **CHEESE KNIFE SETS**

- Each set includes 6 knives for hard, soft, firm or crumbly cheeses
- Stainless steel blades

| ITEM   | DESCRIPTION            | UOM | CASE |   |
|--------|------------------------|-----|------|---|
| KCS-6  | 6-Pc Set w/POM Hals    | Set | 1/24 | - |
| KCS-6W | 6-Pc Set w/Wooden Hdls | Set | 6/48 |   |