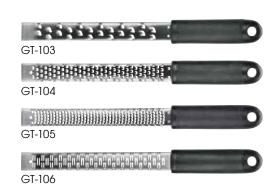

## ZESTER GRATERS

- ◆ 18/8 stainless steel blade
- ◆ Comes with cover for the blade
- Comfortable soft-grip handle
- Superior anti-corrosion properties and durability

| ITEM   | DESCRIPTION         | UOM  | CASE  |  |
|--------|---------------------|------|-------|--|
| GT-103 | Medium Coarse Blade | Each | 12/72 |  |
| GT-104 | Zester Blade        | Each | 12/72 |  |
| GT-105 | Fine Blade          | Each | 12/72 |  |
| GT-106 | Ribbon Blade        | Each | 12/72 |  |