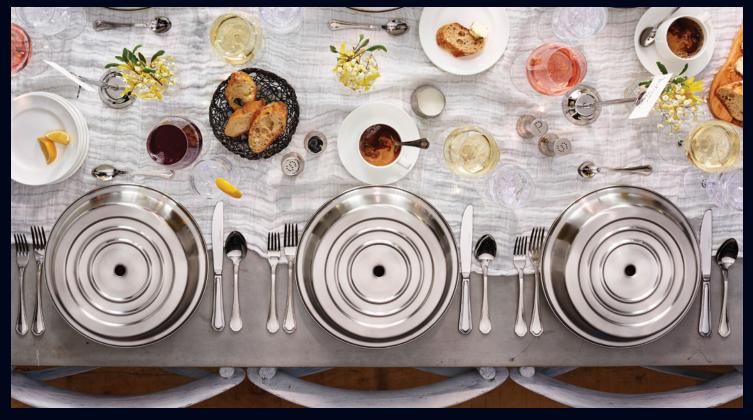

## plate covers

## custom, stackable and heat-retaining

With the heat retention and versatility you are looking for, Steelite International Plate Covers are the perfect solution for keeping foods warm and sanitary during dine in or room service. Manufactured from durable stainless steel, each cover is custom fit to the top and bottom of the plate or bowl for stacking purposes. With a polished finish and standard sized finger hole, our plate covers allow for easy lifting every time.

## PLATE COVERS for distinction

MULTI-CROWN

Double Crown 5379\$805 D 11 3/4"

Contour Plate 9001C090 D 11 3/4"

Contour Bowl 9001C094 D 11 3/4" (59 oz)

Triple Crown 5379S784 D 11 1/4"

Willow Mid Rim Plate 9117C1170 D 11 1/4" (7 1/2" Well)