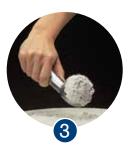

HARDCOAT ANODIZED

Hold the scoop handle comfortably in either hand, down toward the bowl.

Draw the scoop toward you at an angle of about 5 degrees.

Turn the scoop, lifting portion out of the container and press against cone or dish.