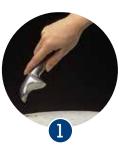

HARDCOAT ANODIZED

Hold the scoop handle comfortably in either hand, down toward the bowl.

Draw the scoop toward you at an angle of about 5 degrees.

Turn the scoop, lifting portion out of the container and press against cone or dish.