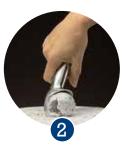

HARDCOAT ANODIZED

Hold the scoop handle comfortably in either hand, down toward the bowl.

Draw the scoop toward you at an angle of about 5 degrees.

Turn the scoop, lifting portion out of the container and press against cone or dish.