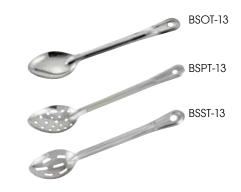

## **BASTING SPOONS**

## ◆ 1.2mm thick stainless steel

| ITEM    | DESCRIPTION    | UOM  | CASE   |
|---------|----------------|------|--------|
| BSOT-11 | 11" Solid      | Each | 12/144 |
| BSOT-13 | 13" Solid      | Each | 12/144 |
| BSOT-15 | 15" Solid      | Each | 12/144 |
| BSPT-11 | 11" Perforated | Each | 12/144 |
| BSPT-13 | 13" Perforated | Each | 12/144 |
| BSPT-15 | 15" Perforated | Each | 12/144 |
| BSST-11 | 11" Slotted    | Each | 12/144 |
| BSST-13 | 13" Slotted    | Each | 12/144 |
| BSST-15 | 15" Slotted    | Each | 12/144 |