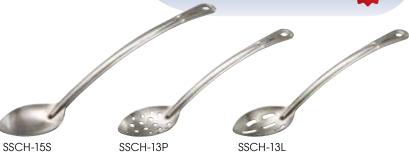

## **CURV™ 18/8 STAINLESS STEEL BASTING SPOONS**

#### ◆ 2.0mm thick stainless steel

|  | ITEM     | DESCRIPTION | LENGTH | UOM  | CASE   |
|--|----------|-------------|--------|------|--------|
|  | SSCH-13L | Slotted     | 13"    | Each | 12/120 |
|  | SSCH-13P | Perforated  | 13"    | Each | 12/120 |
|  | SSCH-13S | Solid       | 13"    | Each | 12/120 |
|  | SSCH-15L | Slotted     | 15"    | Each | 12/120 |
|  | SSCH-15P | Perforated  | 15"    | Each | 12/120 |
|  | SSCH-15S | Solid       | 15"    | Each | 12/120 |