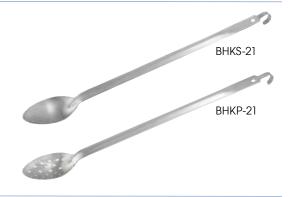

#### **HEAVY-DUTY BASTING SPOONS**

## ◆ 2.0mm thick stainless steel

| ITEM    | DESCRIPTION    | UOM  | CASE |
|---------|----------------|------|------|
| BHKS-21 | 21" Solid      | Each | 6/48 |
| BHKP-21 | 21" Perforated | Fach | 6/48 |