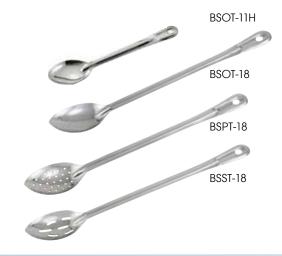

## ONE-PIECE HEAVY-DUTY BASTING SPOONS

#### ◆ 1.5mm thick stainless steel

| ITEM     | DESCRIPTION    | UOM  | CASE   |
|----------|----------------|------|--------|
| BSOT-11H | 11" Solid      | Each | 12/144 |
| BSOT-13H | 13" Solid      | Each | 12/144 |
| BSOT-15H | 15" Solid      | Each | 12/144 |
| BSOT-18  | 18" Solid      | Each | 12/72  |
| BSOT-21  | 21" Solid      | Each | 12/72  |
| BSPT-11H | 11" Perforated | Each | 12/144 |
| BSPT-13H | 13" Perforated | Each | 12/144 |
| BSPT-15H | 15" Perforated | Each | 12/144 |
| BSPT-18  | 18" Perforated | Each | 12/72  |
| BSST-11H | 11" Slotted    | Each | 12/144 |
| BSST-13H | 13" Slotted    | Each | 12/144 |
| BSST-15H | 15" Slotted    | Each | 12/144 |
| BSST-18  | 18" Slotted    | Each | 12/72  |