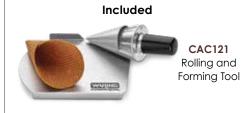

## WWCM180 - Single

• BONUS: Includes waffle cone rolling and forming tool for ideal waffle cones! Waffle bowl kit also available as optional accessory

• Up to 60 waffle cones per hour

• Heavy-duty die-cast housing

## WWCM200 - Double

- BONUS: Includes waffle cone rolling and forming tool for ideal waffle cones! Waffle bowl kit also available as optional accessory
- Up to 120 waffle cones per hour
- Unique space-saving vertical design with independent Ready lights
- Shares heating elements for maximum output while using less energy
- Heavy-duty die-cast housing
- Triple-coated nonstick plates allow easy removal of waffle cones and quick cleanup
- Audible beep signals when unit is ready and when waffle is cooked
- Power ON and Ready-to-Bake LED indicators