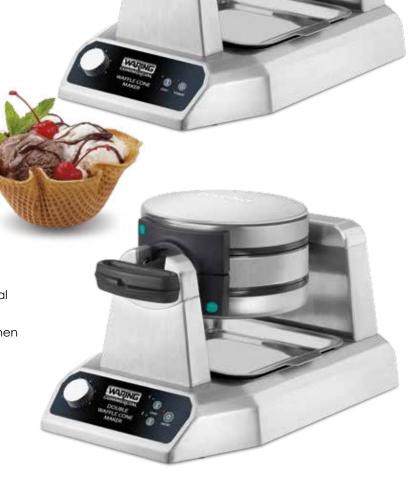

## WWCM180 - Single

• BONUS: Includes waffle cone rolling and forming tool for ideal waffle cones! Waffle bowl kit also available as optional accessory

• Up to 60 waffle cones per hour

• Heavy-duty die-cast housing

## WWCM200 - Double

- BONUS: Includes waffle cone rolling and forming tool for ideal waffle cones! Waffle bowl kit also available as optional accessory
- Up to 120 waffle cones per hour
- Unique space-saving vertical design with independent Ready lights
- Shares heating elements for maximum output while using less energy
- Heavy-duty die-cast housing
- Triple-coated nonstick plates allow easy removal of waffle cones and quick cleanup
- Audible beep signals when unit is ready and when waffle is cooked
- Power ON and Ready-to-Bake LED indicators