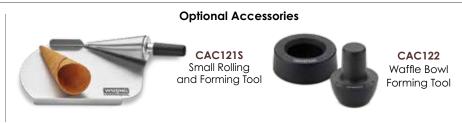

## WWCM180 - Single

• BONUS: Includes waffle cone rolling and forming tool for ideal waffle cones! Waffle bowl kit also available as optional accessory

• Up to 60 waffle cones per hour

• Heavy-duty die-cast housing

## WWCM200 - Double

- BONUS: Includes waffle cone rolling and forming tool for ideal waffle cones! Waffle bowl kit also available as optional accessory
- Up to 120 waffle cones per hour
- Unique space-saving vertical design with independent Ready lights
- Shares heating elements for maximum output while using less energy
- Heavy-duty die-cast housing
- Triple-coated nonstick plates allow easy removal of waffle cones and quick cleanup
- Audible beep signals when unit is ready and when waffle is cooked
- Power ON and Ready-to-Bake LED indicators