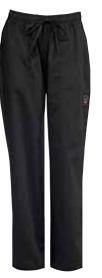

## WOMEN'S CHEF PANTS - BLACK

- Solid black, straight-leg
- Elastic drawstring waist
- Two front pockets
- 65/35 poly-cotton blend
- Color display box only available with full case (FC) qty

Refer to size chart at back of catalog

| s M     | L     |      |      |       |        |
|---------|-------|------|------|-------|--------|
| ITEM    | COLOR | SIZE | UOM  | CASE  | QTY/FC |
| UNF-8KS | Black | S    | Each | 12/24 | 12     |
| UNF-8KM | Black | М    | Each | 12/24 | 12     |
| UNF-8KL | Black | L    | Each | 12/24 | 12     |







Elastic drawstring waist



BLACK PANTS 🔯 🔬 🖸 🚠

UNF-8KM

## CARGO CHEF PANTS - BLACK

- Solid black, universal fit
- Elastic drawstring waist
- Cargo pockets with velcro closure
- ♦ 65/35 poly-cotton blend

Color display box only available with full case (FC) qty

Refer to size chart at back of catalog

|  | xs | s | M | L | XL | <b>2</b> X |
|--|----|---|---|---|----|------------|
|--|----|---|---|---|----|------------|

| ITEM       | COLOR | SIZE | UOM  | CASE  | QTY/FC |
|------------|-------|------|------|-------|--------|
| UNF-11KXS  | Black | XS   | Each | 12/24 | 12     |
| UNF-11KS   | Black | S    | Each | 12/24 | 12     |
| UNF-11KM   | Black | М    | Each | 12/24 | 12     |
| UNF-11KL   | Black | L    | Each | 12/24 | 12     |
| UNF-11KXL  | Black | XL   | Each | 12/24 | 12     |
| UNF-11KXXL | Black