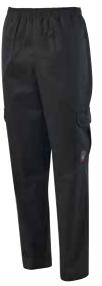

## WOMEN'S CHEF PANTS - BLACK

- Solid black, straight-leg
- Elastic drawstring waist
- Two front pockets
- 65/35 poly-cotton blend
- Color display box only available with full case (FC) qty

Refer to size chart at back of catalog

Elastic drawstring waist

BLACK PANTS 🔯 🔬 🖸 🚠

UNF-8KM