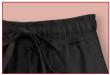

## WOMEN'S CHEF PANTS - BLACK

- Solid black, straight-leg
- Elastic drawstring waist
- Two front pockets
- 65/35 poly-cotton blend
- Color display box only available with full case (FC) qty

Refer to size chart at back of catalog

| s M     | L     |      |      |       |        |
|---------|-------|------|------|-------|--------|
| ITEM    | COLOR | SIZE | UOM  | CASE  | QTY/FC |
| UNF-8KS | Black | S    | Each | 12/24 | 12     |
| UNF-8KM | Black | М    | Each | 12/24 | 12     |
| UNF-8KL | Black | L    | Each | 12/24 | 12     |







Elastic drawstring waist



BLACK PANTS 🔯 🔬 🖸 🚠

UNF-8KM

## CARGO CHEF PANTS - BLACK

- Solid black, universal fit
- Elastic drawstring waist
- Cargo pockets with velcro closure
- ♦ 65/35 poly-cotton blend

Color display box only available with full case (FC) qty

Refer to size chart at back of catalog

|  | xs | s | M | L | XL | <b>2</b> X |
|--|----|---|---|---|----|------------|
|--|----|---|---|---|----|------------|

| ITEM       | COLOR | SIZE | UOM  | CASE  | QTY/FC |
|------------|-------|------|------|-------|--------|
| UNF-11KXS  | Black | XS   | Each | 12/24 | 12     |
| UNF-11KS   | Black | S    | Each | 12/24 | 12     |
| UNF-11KM   | Black | М    | Each | 12/24 | 12     |
| UNF-11KL   | Black | L    | Each | 12/24 | 12     |
| UNF-11KXL  | Black | XL   | Each | 12/24 | 12