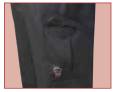

## CARGO CHEF PANTS - BLACK

- Solid black, universal fit
- Elastic drawstring waist
- Cargo pockets with velcro closure
- ♦ 65/35 poly-cotton blend

Color display box only available with full case (FC) qty

Individually packaged in printed poly-bag

Cargo pockets with velcro closure

UNF-11KM