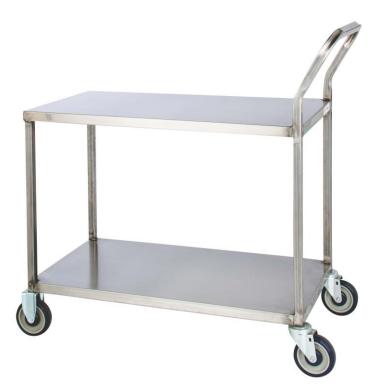

# STAINLESS STEEL UTILITY CART

| ITEM #       | MODEL # | QTY: |
|--------------|---------|------|
| PROJECT:     |         |      |
| OPTIONS:□YES |         | □NO  |

## **Standard Features & Benefits**

- 16-gauge, 304 Stainless Steel construction for Heavy-Duty workloads
- Shelves have hemmed edges and are reinforced for extra durability
- Load capacity is 700 lbs.
- Custom sizes available upon request

### SHELVES:

Constructed of 16-gauge stainless steel, hemmed with three lips up and one down, and reinforced tube underneath shelves.

### HANDLE:

Consists of 16-gauge 1" stainless steel tubing bolted to the unit.

### FRAME AND WHEEL CHANNEL:

Frame is made of bent 16-gauge, 1" square stainless steel tubing with 11-gauge stainless steel formed wheel plates welded in between frame.

### CASTERS:

Unit comes with standard 5" x 2" polyurethane plate casters, two (2) swivel and two (2) rigid, bolted to the frame.

AMCO • Freestyle • ISS • Kelmax • LPI • Universal Stainless • Gillis-Jarke