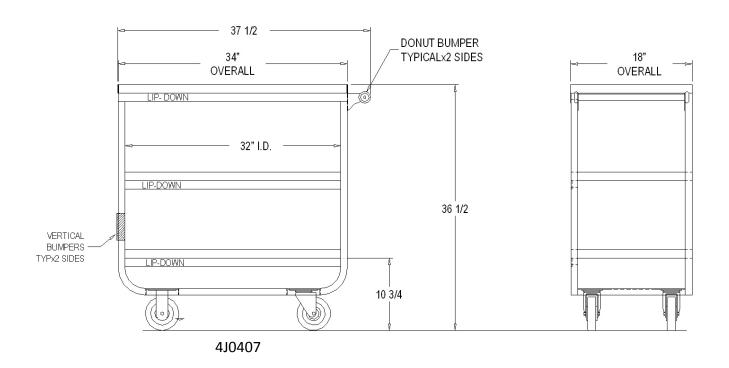

### Standard Units

|           | # Of    | Shelf   | Shelf Size | LxWxH                |                  | Weight |       |
|-----------|---------|---------|------------|----------------------|------------------|--------|-------|
| Model No. | Shelves | Spacing | (in.)      | (in.)                | (mm.)            | (lbs.) | (kg.) |
| 4J0473    | 2       | 23 1/4  | 18 x 32    | 37 1/2 x 19 1/2 x 37 | 953 x 496 x 940  | 74     | 34    |
| 4J0407    | 3       | 11      | 18 x 32    | 37 1/2 x 19 1/2 x 37 | 953 x 496 x 940  | 90     | 41    |
| 4J0204    | 2       | 23 1/4  | 21 x 33    | 38 1/2 x 22 1/2 x 37 | 978 x 572 x 940  | 81     | 37    |
| 4J0207    | 3       | 11      | 21 x 33    | 38 1/2 x 22 1/2 x 37 | 978 x 572 x 940  | 99     | 45    |
| 4J0215    | 2       | 23 1/4  | 21 x 49    | 541/2 x 221/2 x 37   | 1382 x 572 x 940 | 99     | 45    |
| 4J0217    | 3       | 11      | 21 x 49    | 541/2 x 221/2 x 37   | 1382 x 572 x 940 | 123    | 57    |