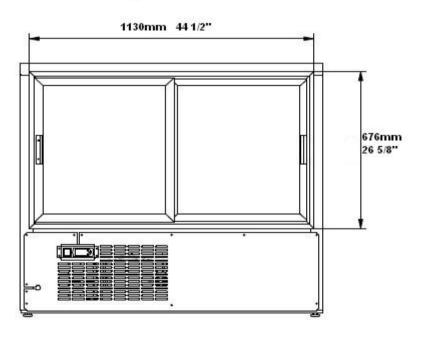

## Rough-In Data

Specifications subject to change without notice.

Chart dimensions rounded up to the nearest 1/8" (millimeters rounded up to next whole number).

| Model   | Doors | Shelves | Cabinet Dimensions<br>(inches)<br>(mm) |               |                | CAP.<br>CU.FT.<br>LITER |      | Voltage  | Amps | NEMA Config. |
|---------|-------|---------|----------------------------------------|---------------|----------------|-------------------------|------|----------|------|--------------|
|         |       |         | L                                      | D             | Н              |                         |      |          |      |              |
| SCGG-47 | 2     | 6       | 47-1/4<br>1200                         | 32-1/2<br>825 | 42-7/8<br>1089 | 18                      | 1/3+ | 115/60/1 | 5.8  | 5-15P 🕦      |

Plug type varies by country.
The height does not includes 3" casters