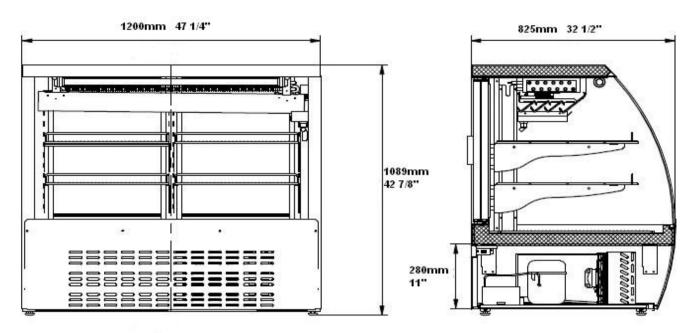

## Rough-In Data

Specifications subject to change without notice.

Chart dimensions rounded up to the nearest 1/8" (millimeters rounded up to next whole number).

| Model   | Doors | Shelves | Cabinet Dimensions<br>(inches)<br>(mm) |               |                | CAP.<br>CU.FT.<br>LITER |      | Voltage  | Amps | NEMA Config. |
|---------|-------|---------|----------------------------------------|---------------|----------------|-------------------------|------|----------|------|--------------|
|         |       |         | L                                      | D             | Н              |                         |      |          |      |              |
| SCGG-47 | 2     | 6       | 47-1/4<br>1200                         | 32-1/2<br>825 | 42-7/8<br>1089 | 18                      | 1/3+ | 115/60/1 | 5.8  | 5-15P 🕦      |

Plug type varies by country.
The height does not includes 3" casters