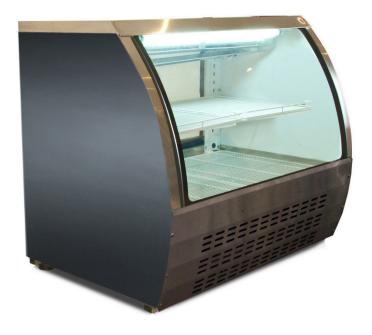

Model:

**Deli Case** 

SCGG-47

Curved Glass Refrigerated Deli Case

## SCGG-47

- CABINET CONSTRUCTION
   Exterior Coated steel
   Interior attractive, aluminum liner
   with stainless steel floor.
- Rounded corner design inside of the cabinet makes it easy to clean the inside storage room
- Standard door features:
   Double pane, curved Tempering frontal glass
- Refrigeration system: Gravity coil refrigeration system provides high humidty environment for exceptional preservation of meats and deli products. Refrigeration system holds 32°F to 43°F (0°C to 6°C).
- Electronic control system:
   Adjustable temperature set point and defrost frequency
   Error codes to diagnose service issues
- Shelf: Adjustable, heavy duty PVC coated shelves.
- Standard heavy-duty casters make it easy to move and clean underneath
- Easily accessible condenser coil for cleaning, and easy service access
- LED light