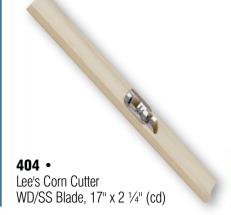

## LEE'S CORN CUTTER

- Cuts both whole kernel and cream style corn
- Made from wood with stainless steel blade

223