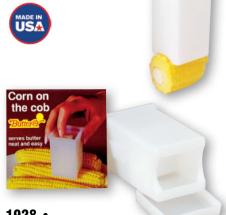

#### CORN COB BUTTERER

Spreads butter easily

1928 • Corn Cob Butterer PL, 3" x 1 3/4" (cd)