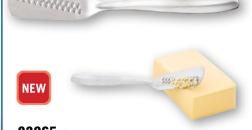

#### BETTER BUTTER SPREADER

- Works on all forms of cold, hard butter
- Simply run the teeth at the underside of the blade along the length of butter, then spread softened butter where needed

93265 • Better Butter Spreader SS, 7" (cd)