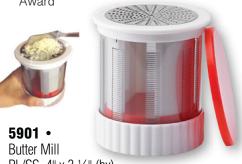

- Transforms cold, hard butter into smooth, spreadable butter in just a few twists
- Winner of the 2015 IHA Innovation Award

PL/SS, 4" x 3 ½" (bx)