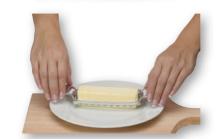

#### **ONE-CLICK BUTTER CUTTERS**

 Stores and slices butter into pats with just a squeeze

851RD • One-Click Butter Cutter Red, PL/SS Blade, 3" x 2" x 8" (bx)

851 • One-Click Butter Cutter PL/SS Blade, 3" x 2" x 8" (bx)