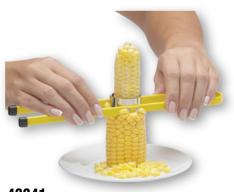

### KERNEL KUTTER

- Enjoy fresh sweet corn without the cob, freeze corn for later use
- Easily removes corn from the cob in one easy motion

42241 • **Quick Corn Cutter** SS Blade, 10" (cd)