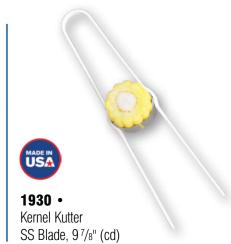

### KERNEL KUTTER

- Enjoy fresh sweet corn without the cob, freeze corn for later use
- Easily removes corn from the cob in one easy motion

42241 • **Quick Corn Cutter** SS Blade, 10" (cd)