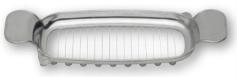

# **CORN AND BUTTER**

#### **ONE-CLICK BUTTER CUTTERS**

 Stores and slices butter into pats with just a squeeze



851RD • One-Click Butter Cutter Red, PL/SS Blade, 3" x 2" x 8" (bx)



851 • One-Click Butter Cutter PL/SS Blade, 3" x 2" x 8" (bx)

- Transforms cold, hard butter into smooth, spreadable butter in just a few twists
- Winner of the 2015 IHA Innovation Award



PL/SS, 4" x 3 ½" (bx)

#### **BUTTER CUTTER**





43680 • **Butter Cutter** AL/SS, 7 3/4" x 2 1/2" (cd)

#### CORN COB BUTTERER

Spreads butter easily



1928 • Corn Cob Butterer PL, 3" x 1 3/4" (cd)

#### BETTER BUTTER SPREADER

- Works on all forms of cold, hard butter
- Simply run the teeth at the underside of the blade along the length of butter, then spread softened butter where needed



93265 • Better Butter Spreader SS, 7" (cd)

#### **CORN CUTTER**

### KERNEL KUTTER

- Enjoy fresh sweet corn without the cob, freeze corn for later use
- Easily removes corn from the cob in one easy motion



42241 • **Quick Corn Cutter** SS Blade, 10" (cd)



## LEE'S CORN CUTTER

- Cuts both whole kernel and cream style corn
- Made from wood with stainless steel blade



223