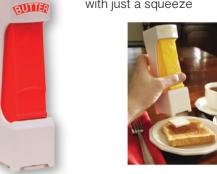

#### **ONE-CLICK BUTTER CUTTERS**

 Stores and slices butter into pats with just a squeeze

851RD • One-Click Butter Cutter Red, PL/SS Blade, 3" x 2" x 8" (bx)

851 • One-Click Butter Cutter PL/SS Blade, 3" x 2" x 8" (bx)