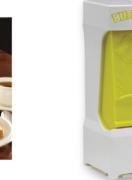

- Transforms cold, hard butter into smooth, spreadable butter in just a few twists
- Winner of the 2015 IHA Innovation Award

PL/SS, 4" x 3 ½" (bx)