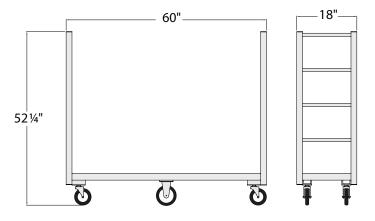

## ■ U-Boat

| Model                                                             | Size               | Weight    | Ship |
|-------------------------------------------------------------------|--------------------|-----------|------|
| No                                                                | W-H-L              | Capacity  | Lbs. |
| <b>U-Boats</b>                                                    |                    |           |      |
| 95762                                                             | 18" x 52¼" x 60"   | 1500 lbs. | 51   |
| 96055                                                             | 20" x 521/4" x 60" | 1500 lbs. | 59   |
| Six plate type casters; four 5" x 11/4" swivel, two 6"x 2" rigid. |                    |           |      |