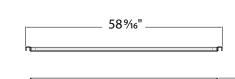

| Six plate type casters; four 5" x 11/4" swivel, two 6"x 2" rigid. |            |    |  |  |
|-------------------------------------------------------------------|------------|----|--|--|
| Removable Shelves For U-Boats - Listed Above                      |            |    |  |  |
| 95762RS                                                           | For #95762 | 13 |  |  |
| 96055RS                                                           | For #96055 | 15 |  |  |

96055RS