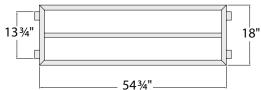

| Six plate type casters; four 5" x 11/4" swivel, two 6"x 2" rigid. |            |    |  |  |
|-------------------------------------------------------------------|------------|----|--|--|
| Removable Shelves For U-Boats - Listed Above                      |            |    |  |  |
| 95762RS                                                           | For #95762 | 13 |  |  |
| 96055RS                                                           | For #96055 | 15 |  |  |

96055RS