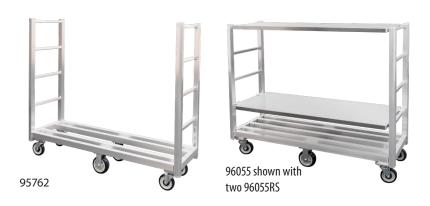

## **U-Boat**

These U-Boats are the ideal carts for transporting heavy loads from the back room to the floor area or even directly from the truck into a cooler. The removable shelves and maximized deck space of these units allow you to stock a complete area with multiple items.

## ■ U-Boat

| Model                                                             | Size               | Weight    | Ship |
|-------------------------------------------------------------------|--------------------|-----------|------|
| No                                                                | W-H-L              | Capacity  | Lbs. |
| <b>U-Boats</b>                                                    |                    |           |      |
| 95762                                                             | 18" x 52¼" x 60"   | 1500 lbs. | 51   |
| 96055                                                             | 20" x 521/4" x 60" | 1500 lbs. | 59   |
| Six plate type casters; four 5" x 11/4" swivel, two 6"x 2" rigid. |                    |           |      |

| Six plate type casters; four 5" x 11/4" swivel, two 6"x 2" rigid. |            |    |  |  |
|-------------------------------------------------------------------|------------|----|--|--|
| Removable Shelves For U-Boats - Listed Above                      |            |    |  |  |
| 95762RS                                                           | For #95762 | 13 |  |  |
| 96055RS                                                           | For #96055 | 15 |  |  |