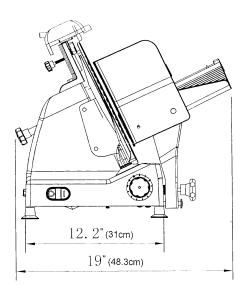

ertek Inter

| 12" MANUAL COMMERCIAL MEAT SLICER |         |                   |                      |                 |                                  |      |     |                  |       |      |                                  |              |              |
|-----------------------------------|---------|-------------------|----------------------|-----------------|----------------------------------|------|-----|------------------|-------|------|----------------------------------|--------------|--------------|
|                                   | MODEL   | BLADE<br>DIAMETER | CUTTING<br>THICKNESS | TRAY SIZE       | OVERALL<br>DIMENSIONS<br>(WxDxH) | AMPS | НР  | INPUT<br>VOLTAGE | PHASE | WATT | SHIPPING<br>DIMENSION<br>(WxDxH) | NW<br>(lbs.) | GW<br>(lbs.) |
|                                   | SMSL-12 | 12"               | 0-9/16"              | 10.24" x 10.01" | 23.6" x 19.3" x 18.1"            | 1.74 | 1/2 | 120V             | 1     | 380  | 25.8" x 21.5" x 18.1"            | 46.96        | 52.69        |