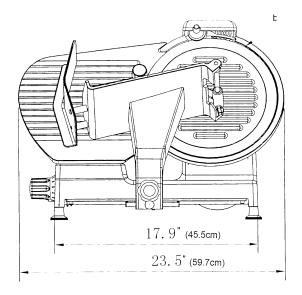

ertek Inter

| 12" MANUAL COMMERCIAL MEAT SLICER |         |                   |                      |                 |                                  |      |     |                  |       |      |                                  |              |              |
|-----------------------------------|---------|-------------------|----------------------|-----------------|----------------------------------|------|-----|------------------|-------|------|----------------------------------|--------------|--------------|
|                                   | MODEL   | BLADE<br>DIAMETER | CUTTING<br>THICKNESS | TRAY SIZE       | OVERALL<br>DIMENSIONS<br>(WxDxH) | AMPS | НР  | INPUT<br>VOLTAGE | PHASE | WATT | SHIPPING<br>DIMENSION<br>(WxDxH) | NW<br>(lbs.) | GW<br>(lbs.) |
|                                   | SMSL-12 | 12"               | 0-9/16"              | 10.24" x 10.01" | 23.6" x 19.3" x 18.1"            | 1.74 | 1/2 | 120V             | 1     | 380  | 25.8" x 21.5" x 18.1"            | 46.96        | 52.69        |