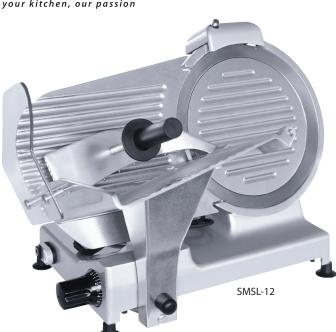

## SMSL-12

## 12" MANUAL COMMERCIAL MEAT SLICER

## **FEATURES:**

- · Easy to clean aluminum base
- Powerful 1/2 HP blade motor
- Compact profile with egronomic body design
- · Top mount knife sharpener included
- · Large thickness adjustment knob
- · Smooth easy clean surfaces for day end cleaning
- · Rubber shock absorbing padded feet
- Clear rubber covered durable on off switch
- · Precise thickness adjustment to 9/16 inch thickness
- · Underside protected with thick plastic cover
- Fan cooled motor with capacitor
- · Stainless steel knife blade
- · Ideal for cold meat, ham, fish, and cheese
- · Removable carriage for easy cleaning
- Belt driven system
- Units have overload protection and a manual reset button
- Grounded 5.9' 120V power cord attached