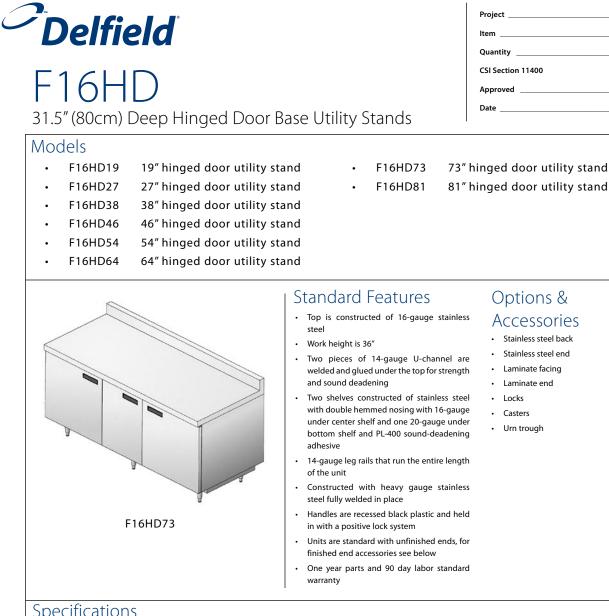

## Specifications

Top is constructed of 16-gauge stainless steel, with integral 2.12" (5.4cm) square nosing on front and 4" (10.2cm) high by 2" (5.1cm) thick backsplash on rear.

Base has (2) 22-gauge stainless steel shelves. Shelf to have 5.62" (14.3cm) turn-up in rear. Hinged doors enclose cabinet front. Doors are constructed of 22-gauge stainless steel; end panels are unfinished.

Unit is mounted on 6.13" (15.6cm) high adjustable stainless steel leas.











Delfield reserves the right to make changes to the design or specifications without prior notice.

980 S. Isabella Rd. Mt. Pleasant, Michigan 48858 Phone: 800-733-8948 or 989-773-7981 Fax: 800-669-0619 www.delfield.com Printed in the U.S.A. DS16HD 10/09



F16HD