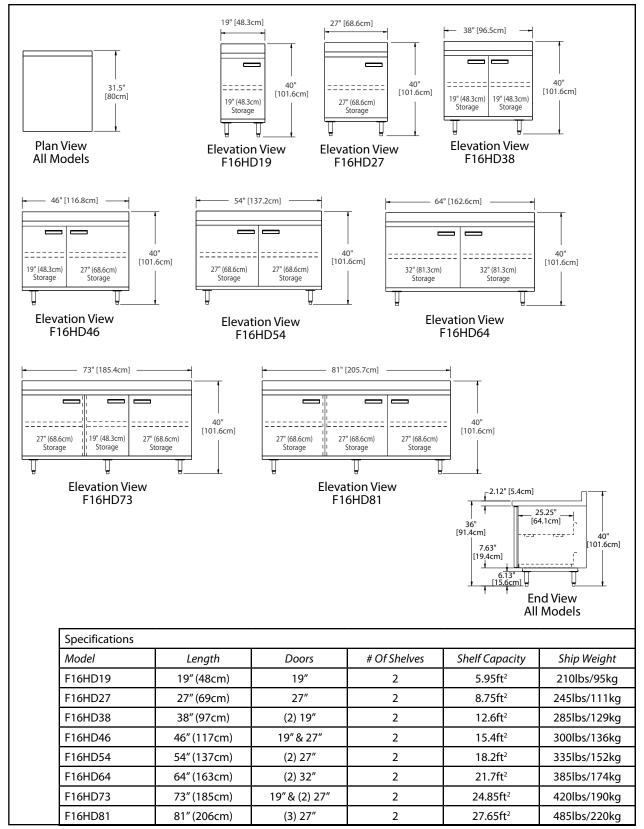

## Specifications

Top is constructed of 16-gauge stainless steel, with integral 2.12" (5.4cm) square nosing on front and 4" (10.2cm) high by 2" (5.1cm) thick backsplash on rear.

Base has (2) 22-gauge stainless steel shelves. Shelf to have 5.62" (14.3cm) turn-up in rear. Hinged doors enclose cabinet front. Doors are constructed of 22-gauge stainless steel; end panels are unfinished.

Unit is mounted on 6.13" (15.6cm) high adjustable stainless steel leas.

Delfield reserves the right to make changes to the design or specifications without prior notice.

980 S. Isabella Rd. Mt. Pleasant, Michigan 48858 Phone: 800-733-8948 or 989-773-7981 Fax: 800-669-0619 www.delfield.com Printed in the U.S.A. DS16HD 10/09