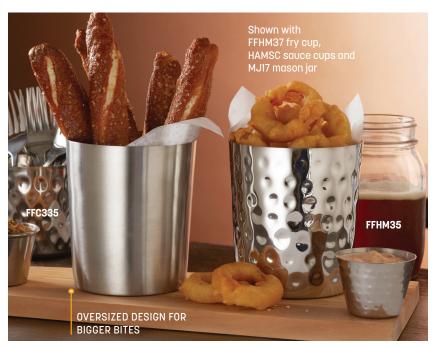

# Large Stainless Steel Fry Cups

Don't let fries have all the fun. Serve appetizers, snacks and other sides in these stainless steel beauties.

FFC335 Satin Finish

24 oz. (709.8 mL)

4" Dia. x 4 1/2" H (10.2 x 11.4 cm)

FFHM35 Hammered Finish

24 oz. (709.8 mL)

4" Dia. x 4 1/2" H (10.2 x 11.4 cm)