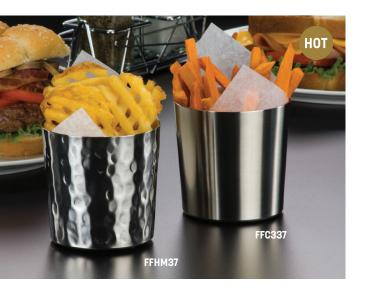

# Stainless Steel Fry Cups 🚥

Among our most popular items, these pieces come in two different shapes and finishes to make your frites pop.

#### Straight-Sided

FFC337 Satin Finish

14 oz. (414 mL)

3 3/8" Dia. x 3 3/8" H (8.6 x 8.6 cm)

FFHM37 Hammered Finish

14 oz. (414 mL)

3 3/8" Dia. x 3 3/8" H (8.6 x 8.6 cm)