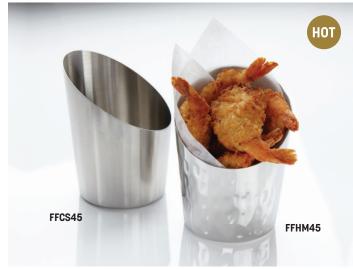

### **Angled**

FFCS45 Satin Finish

12 oz. (354.9 mL)

2 1/8" Dia. x 4 1/2" H (7.3 x 11.4 cm)

FFHM45 Hammered Finish

12 oz. (354.9 mL)

2 %" Dia. x 4  $\frac{1}{2}$ " H (7.3 x 11.4 cm)