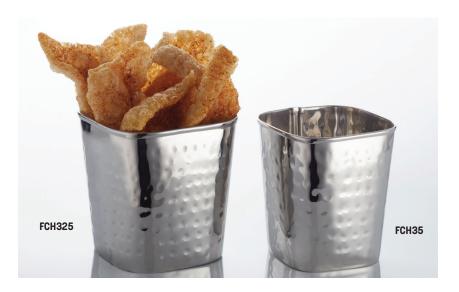

# **Square Hammered Fry Cups**

Our popular stainless steel fry cups with a little more edge. (Four of them, to be exact.)

12 oz. (354.9 mL)

3 1/4" Sq. x 3 1/2" H (8.3 x 8.9 cm)

FCH325 18 oz. (532.3 mL)

3 5/8" Sq. x 3 5/8" H (9.2 x 9.2 cm)