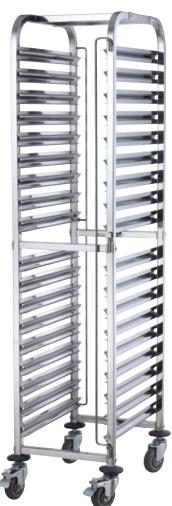

# STAINLESS STEEL STEAM TABLE PAN/ FOOD PAN RACKS

SRK-36 Fits a combination of full, half or third-size pans

Fits a combination of full, half or third-size pans

## **36-TIER FULL HEIGHT RACK**

Caster bumpers protect walls, doors and rack against minor collisions

Customize with a variety of steam table pans and food pans for the best configuration