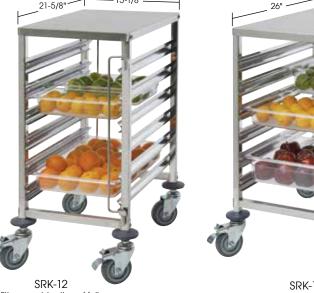

## **12-TIER UNDER-COUNTER RACKS**

| ITEM    | DESCRIPTION                  | SIZE                                 | UOM  | CASE |
|---------|------------------------------|--------------------------------------|------|------|
| SRK-12  | 12-Tier<br>END-LOAD<br>Rack  | 15-1/8"L x<br>21-5/8"W x<br>31-1/2"H | Each | 1    |
| SRK-12D | 12-Tier<br>SIDE-LOAD<br>Rack | 23-1/4"L x<br>26"W x<br>31-1/2"H     | Each | 1    |