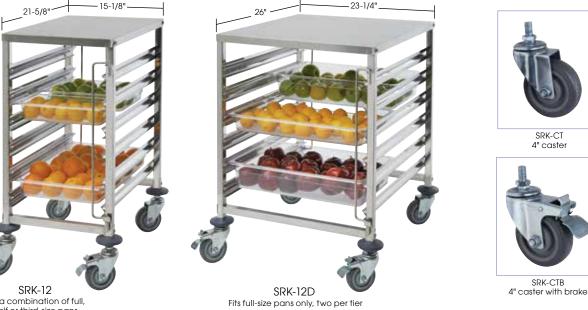

## **12-TIER UNDER-COUNTER RACKS**

| ITEM    | DESCRIPTION                  | SIZE                                 | UOM  | CASE |
|---------|------------------------------|--------------------------------------|------|------|
| SRK-12  | 12-Tier<br>END-LOAD<br>Rack  | 15-1/8"L x<br>21-5/8"W x<br>31-1/2"H | Each | 1    |
| SRK-12D | 12-Tier<br>SIDE-LOAD<br>Rack | 23-1/4"L x<br>26"W x<br>31-1/2"H     | Each | 1    |

#### **REPLACEMENT CASTERS**

| ITEM    | DESCRIPTION                   | SIZE | UOM  | CASE |
|---------|-------------------------------|------|------|------|
| SRK-CT  | Caster for SRK-Series         |      | Each | 4/16 |
| SRK-CTB | Caster w/Brake for SRK-Series |      | Each | 4/16 |