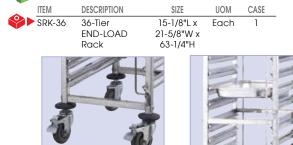

# STAINLESS STEEL STEAM TABLE PAN/ FOOD PAN RACKS

SRK-36 Fits a combination of full, half or third-size pans

Fits a combination of full, half or third-size pans

## **36-TIER FULL HEIGHT RACK**

Caster bumpers protect walls, doors and rack against minor collisions

Customize with a variety of steam table pans and food pans for the best configuration