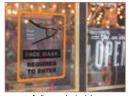

## WINDOW CLING

Clearly inform customers of proper safety protocols.

- Clear vinyl clings to window no adhesive required
- Removes clean & reusable to reposition as needed on smooth surfaces
- Mounts to glass from inside facing out

"FACE MASK REQUIRED" WINDOW CLING

2 pieces per pack

| ITEM   | DESCRIPTION        | UOM  | CASE  |
|--------|--------------------|------|-------|
| WC-811 | 8-1/2" x 11" Cling | Pack | 1/500 |

Adheres to inside, legible from outdoors