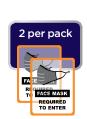

## WINDOW CLING

Clearly inform customers of proper safety protocols.

- Clear vinyl clings to window no adhesive required
- Removes clean & reusable to reposition as needed on smooth surfaces
- Mounts to glass from inside facing out

"FACE MASK REQUIRED" WINDOW CLING

2 pieces per pack

| ITEM   | DESCRIPTION        | UOM  | CASE  |
|--------|--------------------|------|-------|
| WC-811 | 8-1/2" x 11" Cling | Pack | 1/500 |

Adheres to inside, legible from outdoors