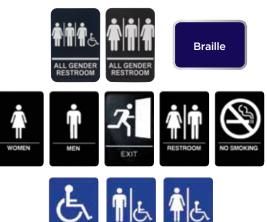

### 6"W X 9"H INFORMATION SIGNS - WITH BRAILLE

| ITEM      | DESCRIPTION                             | COLOR | UOM  | CASE  |
|-----------|-----------------------------------------|-------|------|-------|
| SGNB-607  | All Gender<br>Restroom                  | Black | Each | 12/72 |
| SGNB-608  | All Gender<br>Restroom w/<br>Accessible | Black | Each | 12/72 |
| SGNB-601  | No Smoking                              | Black | Each | 12/72 |
| SGNB-603  | Restrooms                               | Black | Each | 12/72 |
| SGNB-604  | Exit                                    | Black | Each | 12/72 |
| SGNB-605  | Men                                     | Black | Each | 12/72 |
| SGNB-606  | Women                                   | Black | Each | 12/72 |
| SGNB-651B | Women/Accessible                        | Blue  | Each | 12/72 |
| SGNB-652B | Men/Accessible                          | Blue  | Each | 12/72 |
| SGNB-653B | Accessible                              | Blue  | Each | 12/72 |
|           |                                         |       |      |       |