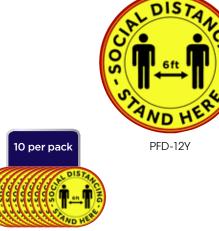

#### **"SOCIAL DISTANCING" ANTI-SLIP FLOOR DECAL**

#### Enhances awareness of social distancing standards.

- Bright yellow backdrop, bold black text, and accompanying graphic help to draw attention
- Durable construction holds up in high traffic areas
- Adhesive back allows for easy placement on floors or other smooth, solid surfaces
- 10 pieces per pack

| ITEM    | DESCRIPTION   | UOM  | CASE |
|---------|---------------|------|------|
| PFD-12Y | 12" Dia Decal | Pack | 48   |