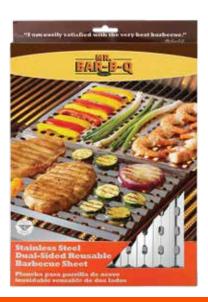

## **Stainless Steel Dual-Sided Barbecue Sheet\*** 06039X

- Keeps Small, Delicate Food on the Grill and Out of the Fire
- Use for Camping, Beaches, Parks and Tailgating
- Dual-Sided Feature Allows for Searing and Grilling Simultaneously
- Distributes Heat Evenly
- Perfect for Covering Messy Cooking Grids

**Product Dimensions:** 12 in x 18 in x 0.3 in (31 cm x 46 cm x 1 cm)