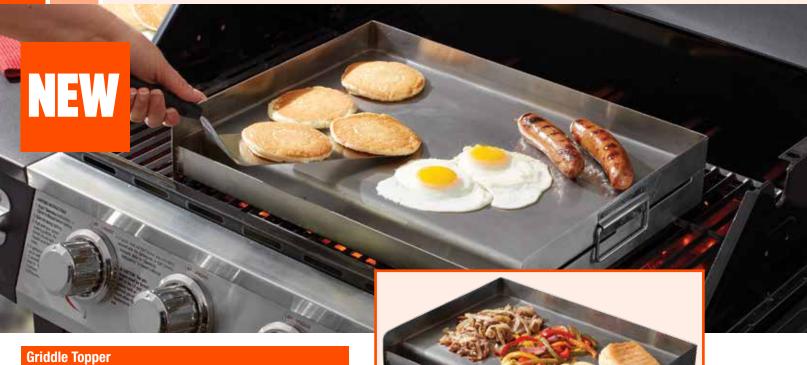

### 08630X

- Simply Place on Your Grill and Cook Breakfast, Fajitas and More
- Stainless Steel Construction

**Product Dimensions:** 18 in x 13 in x 3 in (46 cm x 33 cm x 8 cm)