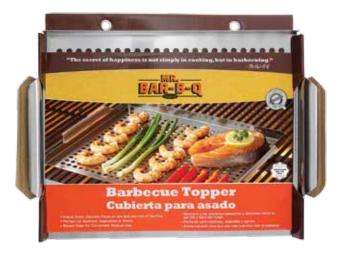

# **Barbecue Topper**

### 06032X

- Perfect for Seafood, Vegetables and Meats
- Raised Edge for Convenient Spatula Use
- Stainless Steel Construction
- Lifetime Warranty

Product Dimensions: 16 in x 12 in x 1 in (41 cm x 31 cm x 3 cm)