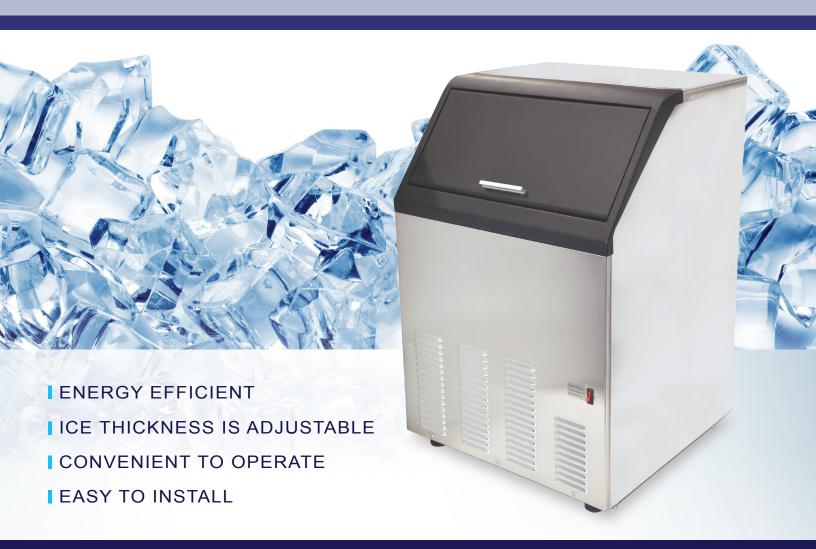

# **ICE MAKERS**

**SERVING THE FOOD INDUSTRY SINCE 1951** 

# 16-KG/35-LBS CAPACITY ICE MAKER

Item: 37865

Model: IC-CN-0016

### Features:

- · Stainless steel body with plastic door
- · Foaming body
- · Come with an ice scoop, water supply pipe & drain pipe
- Produces ice bullet shape
- · Ice making type: Water-spray
- Max. 35 lbs. ice storage
- Micro-computer electronic control technique
- · Adjustable feet
- Excellent insulation to maintain cool temperature
- · Condenser unit: air-cooled
- Equipped with drain pipe that spare water will be drained directly