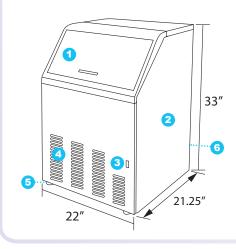

## **Components:**

- 1. Plastic door
- 2. Stainless steel body
- 3. Power switch
- 4. Ventilation
- 5. Caster
- 6. Water inlet valve, water outlet & discharging hole

| Wate  |
|-------|
| Drink |

#### er inlet valve

Drinkable water only.

#### Water outlet

Please connect the drainpipe provided with the machine.

#### **Discharging hole**

If ice maker needed to be off for a long time, open the plastic nut so the remaining water can be drained.

#### TECHNICAL SPECIFICATION 37865 **ITEM NUMBER** IC-CN-0016 **MODEL** 150 kg/ 68 lbs. per day MAX. PRODUCTION 16 kg/ 35 lbs MAX. ICE STORAGE Cube **ICE SHAPE** 115V / 60Hz / 1Ph **ELECTRICAL** 560w **POWER** 7.5A - 11.8A **CURRENT** REFRIGERANT R134a, 240q 50 kg/ 110.25 lbs. **WEIGHT** 55 kg/ 121.25 lbs. **PACKAGING WEIGHT** 21.25" x 22" x 33"/ 540 x 559 x 838 mm **DIMENSIONS** 23" x 24" x 36"/ 584 x 609.6 x 914 mm PACKAGING DIMENSIONS