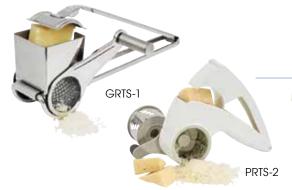

# 18/8 STAINLESS STEEL ROTARY CHEESE GRATER

- Rotary grater with one drum
- Ideal for fine cheeses

| ITEM   | DESCRIPTION                 | UOM  | CASE  |
|--------|-----------------------------|------|-------|
| GRTS-1 | 8-1/4"L x 4-3/4"W x 3-3/8"H | Each | 12/36 |

## PLASTIC CHEESE GRATER

- Ideal for grating hard cheese or chocolate
- 2 interchangeable drums for fine & coarse grating
- Dishwasher safe

| ITEM   | DESCRIPTION             | UOM  | CASE |
|--------|-------------------------|------|------|
| PRTS-2 | 7"L x 3-1/2"W x 4-3/8"H | Each | 6/24 |