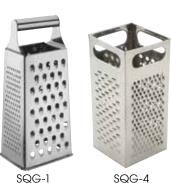

### **4-SIDE STAINLESS STEEL BOX GRATERS**

| ITEM  | DESCRIPTION    | SIZE         | UOM  | CASE  |
|-------|----------------|--------------|------|-------|
| SQG-1 | Tapered Grater | 4" x 3" x 9" | Each | 12/72 |
| SQG-4 | Box Grater     | 4" x 4" x 9" | Each | 12/24 |