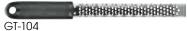

| ITEM   | DESCRIPTION                                    | UOM  | CASE  |
|--------|------------------------------------------------|------|-------|
| GT-103 | Medium Coarse Blade                            | Each | 12/72 |
| GT-104 | Zester Blade                                   | Each | 12/72 |
| GT-105 | Fine Blade                                     | Each | 12/72 |
| GT-106 | Ribbon Blade                                   | Each | 12/72 |
| GT-204 | Zester Blade & Anti-Slip Feet                  | Each | 12/72 |
| GT-345 | Half Zester / Half Fine Blade & Anti-Slip Feet | Each | 12/72 |

| Micro-etched blades |    | GT-100 series with<br>soft-grip handle and<br>one (1) type of blade<br>per item | GT-204 with additional anti-slip feet and all features of GT-100 series | GT-345 with anti-slip<br>feet and two (2)<br>types of blades on<br>one item | GT-401 box grater<br>with soft-grip handle<br>& five (5) blade sides,<br>including slicer side |
|---------------------|----|---------------------------------------------------------------------------------|-------------------------------------------------------------------------|-----------------------------------------------------------------------------|------------------------------------------------------------------------------------------------|
| MEDIUM<br>COARSE    | 99 | GT-103                                                                          |                                                                         |                                                                             | ✓                                                                                              |
| ZESTER              | 器  | GT-104                                                                          | ✓                                                                       | ✓                                                                           | ✓                                                                                              |
| FINE                |    | GT-105                                                                          |                                                                         | ✓                                                                           | ✓                                                                                              |
| RIBBON              | =  | GT-106                                                                          |                                                                         |                                                                             | ✓                                                                                              |