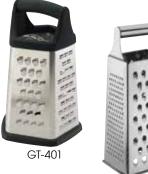

# 5-SIDE ERGONOMIC HANDLE GRATER

◆ Etched 18/8 stainless steel blade, black soft-grip handles

| ITEM   | DESCRIPTION                                                       | UOM  | CASE  |
|--------|-------------------------------------------------------------------|------|-------|
| GT-401 | 5-Sided Grater: Slicer,<br>Medium Coarse, Zester,<br>Fine, Ribbon | Each | 12/48 |