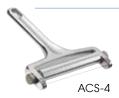

# ADJUSTABLE CHEESE SLICER

- ♦ 4" wide aluminum roller adjusts for thick or thin slicing
- Stainless steel wire is removable

| ITEM  | DESCRIPTION        | UOM  | CASE  |
|-------|--------------------|------|-------|
| ACS-4 | Wire Cheese Slicer | Each | 12/36 |