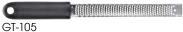

| ITEM   | DESCRIPTION                                    | UOM  | CASE  |
|--------|------------------------------------------------|------|-------|
| GT-103 | Medium Coarse Blade                            | Each | 12/72 |
| GT-104 | Zester Blade                                   | Each | 12/72 |
| GT-105 | Fine Blade                                     | Each | 12/72 |
| GT-106 | Ribbon Blade                                   | Each | 12/72 |
| GT-204 | Zester Blade & Anti-Slip Feet                  | Each | 12/72 |
| GT-345 | Half Zester / Half Fine Blade & Anti-Slip Feet | Each | 12/72 |

| Micro-etched blades |    | GT-100 series with<br>soft-grip handle and<br>one (1) type of blade<br>per item | GT-204 with additional anti-slip feet and all features of GT-100 series | GT-345 with anti-slip<br>feet and two (2)<br>types of blades on<br>one item | GT-401 box grater<br>with soft-grip handle<br>& five (5) blade sides,<br>including slicer side |
|---------------------|----|---------------------------------------------------------------------------------|-------------------------------------------------------------------------|-----------------------------------------------------------------------------|------------------------------------------------------------------------------------------------|
| MEDIUM<br>COARSE    | 99 | GT-103                                                                          |                                                                         |                                                                             | ✓                                                                                              |
| ZESTER              | 器  | GT-104                                                                          | ✓                                                                       | ✓                                                                           | ✓                                                                                              |
| FINE                |    | GT-105                                                                          |                                                                         | ✓                                                                           | ✓                                                                                              |
| RIBBON              | =  | GT-106                                                                          |                                                                         |                                                                             | ✓                                                                                              |