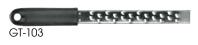

| ITEM   | DESCRIPTION                                    | UOM  | CASE  |
|--------|------------------------------------------------|------|-------|
| GT-103 | Medium Coarse Blade                            | Each | 12/72 |
| GT-104 | Zester Blade                                   | Each | 12/72 |
| GT-105 | Fine Blade                                     | Each | 12/72 |
| GT-106 | Ribbon Blade                                   | Each | 12/72 |
| GT-204 | Zester Blade & Anti-Slip Feet                  | Each | 12/72 |
| GT-345 | Half Zester / Half Fine Blade & Anti-Slip Feet | Each | 12/72 |

| Micro-etched blades |    | GT-100 series with<br>soft-grip handle and<br>one (1) type of blade<br>per item | GT-204 with additional anti-slip feet and all features of GT-100 series | GT-345 with anti-slip<br>feet and two (2)<br>types of blades on<br>one item | GT-401 box grater<br>with soft-grip handle<br>& five (5) blade sides,<br>including slicer side |
|---------------------|----|---------------------------------------------------------------------------------|-------------------------------------------------------------------------|-----------------------------------------------------------------------------|------------------------------------------------------------------------------------------------|
| MEDIUM<br>COARSE    | 99 | GT-103                                                                          |                                                                         |                                                                             | ✓                                                                                              |
| ZESTER              | 器  | GT-104                                                                          | ✓                                                                       | ✓                                                                           | ✓                                                                                              |
| FINE                |    | GT-105                                                                          |                                                                         | ✓                                                                           | ✓                                                                                              |
| RIBBON              | =  | GT-106                                                                          |                                                                         |                                                                             | ✓                                                                                              |