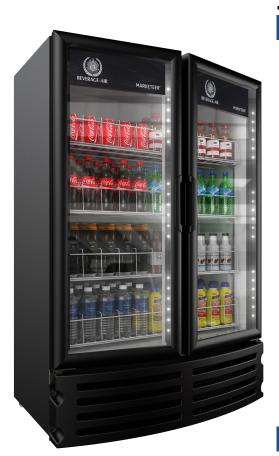

# MARKETEER™ MERCHANDISERS

MT21 Black Hinged Door Model Hydrocarbon Series MODEL: MT21-1B

## **CABINET CONSTRUCTION**

- Standard cabinet exterior finish is black heavy duty pre-painted steel
- Heavy duty interior construction includes white coated steel
- Electronic temperature control
- Modern one piece grill
- Double pane lowE argon filled glass doors feature outside pane that is tempered for added safety
- Self-closing hinged glass door features, pocket door handle
- LED lighting
- Four (4) epoxy coated shelves per door section.
- 2" Leveling feet

#### **REFRIGERATION SYSTEM**

- Uses environmentally friendly, energy efficient R290 refrigerant, and meets all regulatory requirements for CARB, SNAP, DOE & more
- Condenser is designed to be low maintenance, and energy efficient.
- Automatic, non-electric defrost
- Epoxy coated evaporator coil