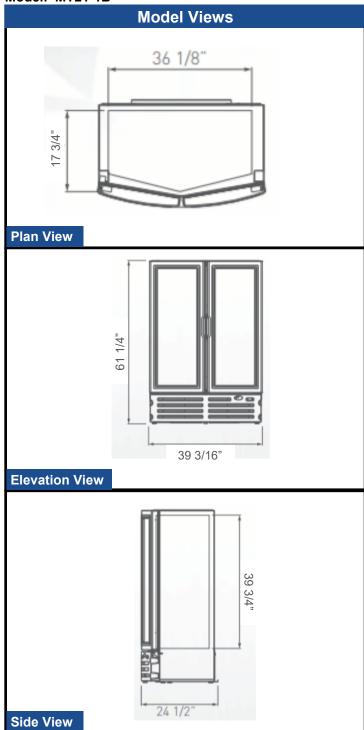

| MODEL                        | MT21-1B                 |
|------------------------------|-------------------------|
| EXTERNAL DIMENSIONAL DATA    |                         |
| Width Overall                | 39 1/6"                 |
| Depth Overall                | 24 1/2"                 |
| Height Overall               | 61 1/4"                 |
| Number of Doors              | 2                       |
| Depth with Door Open 90 °    | 35 7/8"                 |
| INTERNAL DIMENSIONAL DATA    |                         |
| NET Capacity (cubic ft.)     | 16.8                    |
| Capacity 20 oz.              | Flat 180<br>Gravity 165 |
| Internal Width Overall (in)  | 36 1/8"                 |
| Internal Depth Overall (in)  | 17 3/4"                 |
| Internal Height Overall (in) | 39 3/4"                 |
| Number of Shelves            | 4                       |
| ELECTRICAL DATA              |                         |
| Full Load Amperes 115/60/1   | 3.33                    |
| REFRIGERATION DATA           |                         |
| Horsepower                   | 1/4+                    |
| Energy Consumption           | 2.900 kWh/day           |
| SHIPPING DATA                |                         |
| Gross Weight - Crated        | 254 lbs                 |
| Height - Crated              | 64 1/4"                 |
| Width - Crated               | 42 1/2"                 |
| Depth - Crated               | 28"                     |