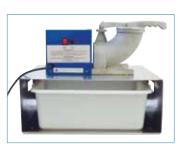

# "SNOW BLITZ" SNOW CONE MACHINE - PORTABLE

- Compact heavy-duty stainless steel construction
- Integrated carry handles for easy transport
- Includes 1 freezer-safe ice tote

| OVERALL DIMENSIONS<br>L" X D" X H" (mm) | POWER                  | PLUG       | SHIP<br>WEIGHT   |
|-----------------------------------------|------------------------|------------|------------------|
| 22-7/8 x 18 x 18-1/2 (580 x 456 x 470)  | 120V~60Hz, 250W, 2.08A | NEMA 5-15P | 58 lb (26.3 kgs) |

| ITEM  | DESCRIPTION                                           | UOM  | CASE |
|-------|-------------------------------------------------------|------|------|
| 71050 | Snow Blitz<br>Portable Snow Cone Machine              | Set  | 1    |
| PL-7W | White Polypropylene Dish Box<br>21-1/2"L x 15"D x 7"H | Each | 30   |