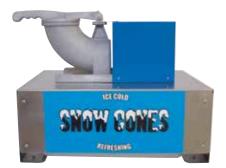

### SNOW CONE MACHINES

Durable and efficient, the high-volume output keeps up with busy snack bars, convenience stores, and concession stands.

- Heavy-duty 1/3hp 1700RPM motor produces up to 500 lbs (227kg) of shaved ice per hour
- Accepts cubed or chunk ice
- Cast aluminum horn, cutting head, pusher
- Adjustable stainless steel cutting blades for fine or coarse shaved ice
- Pulse-type safety reset switch prevents accidental start-up

## "SNOW BANK" SNOW CONE MACHINE

- Tinted tempered glass panels
- Stainless steel cabinet with tempered glass panels
- Built-in snow cone shaper for perfect snow cones
- Plexiglass service door and molded plastic drainage deck with drain hose

| OVERALL DIMENSIONS<br>L" X D" X H" (mm) | POWER                  | PLUG       | SHIP<br>WEIGHT    |
|-----------------------------------------|------------------------|------------|-------------------|
| 16 x 16 x 24 (407 x 407 x 610)          | 120V~60Hz, 250W, 2.08A | NEMA 5-15P | 62 lbs (28.1 kgs) |

| ITEM                                                 | DESCRIPTION | UOM | CASE |
|------------------------------------------------------|-------------|-----|------|
| 71000 Snow Bank<br>Professional Snow Cone<br>Machine |             | Set | 1    |