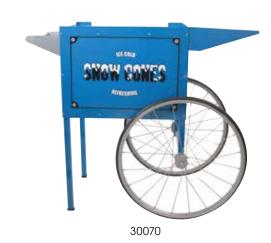

### "SNOW BANK" SNOW CONE CART

- Add mobility to "Snow Bank" snow cone machine
- Spoked wheels and sturdy handle for easy transport
- Shelf and operator side storage

| ITEM  | DESCRIPTION                                                   | UOM | CASE |
|-------|---------------------------------------------------------------|-----|------|
| 30070 | Cart for Snow Bank<br>Snow Cone Machine<br>38"L x 23"D x 33"H | Set | 1    |