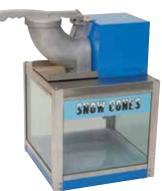

### SNOW CONE MACHINES

Durable and efficient, the high-volume output keeps up with busy snack bars, convenience stores, and concession stands.

- Heavy-duty 1/3hp 1700RPM motor produces up to 500 lbs (227kg) of shaved ice per hour
- Accepts cubed or chunk ice
- Cast aluminum horn, cutting head, pusher
- Adjustable stainless steel cutting blades for fine or coarse shaved ice
- Pulse-type safety reset switch prevents accidental start-up

## "SNOW BANK" SNOW CONE MACHINE

- Tinted tempered glass panels
- Stainless steel cabinet with tempered glass panels
- Built-in snow cone shaper for perfect snow cones
- Plexiglass service door and molded plastic drainage deck with drain hose