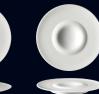

## subtle design, elevated presentations

The timeless subtle design of the Plateau collection seamlessly marries form and function, reimagining the concept of a chef's blank canvas. A subtle relief in the center allows chefs to compose against a backdrop of gentle light and shadow. Elegant in its simplicity, this collection elevates the flat plate above the table's surface for ease of transport without compromising presentation.

Plateau Plate 6315P1209 D 12" (2 3/8" Rim)

Plateau Plate **6315P1210** D 12" (1 7/8" Rim)

Plateau Plate **6315P1213** D 11" (1 7/8" Rim)

Plateau Plate **6315P1214** D 9" (1 5/8" Rim)

Plateau Plate

Plateau Plate Plateau Deep Plate **6315P1211** D 6 5/8" (1 1/2" Rim) (1 1/2" Rim)