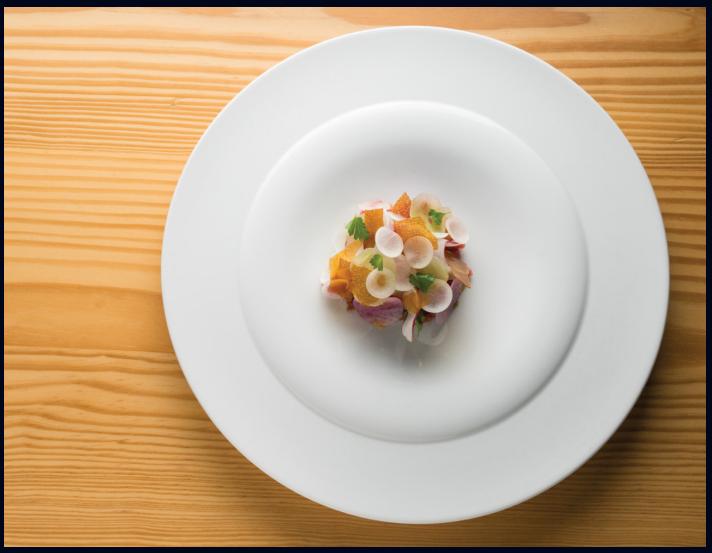

Plateau Plate 6315P1213 D 11" (1 7/8" Rim) Ryan Smith Executive Chef & Partner • Staplehouse Atlanta, GA

## subtle design, elevated presentations

The timeless subtle design of the Plateau collection seamlessly marries form and function, reimagining the concept of a chef's blank canvas. A subtle relief in the center allows chefs to compose against a backdrop of gentle light and shadow. Elegant in its simplicity, this collection elevates the flat plate above the table's surface for ease of transport without compromising presentation.