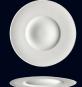

## subtle design, elevated presentations

The timeless subtle design of the Plateau collection seamlessly marries form and function, reimagining the concept of a chef's blank canvas. A subtle relief in the center allows chefs to compose against a backdrop of gentle light and shadow. Elegant in its simplicity, this collection elevates the flat plate above the table's surface for ease of transport without compromising presentation.

Plateau Plate 6315P1209 D 12" (2 3/8" Rim)

Plateau Plate **6315P1210** D 12" (1 7/8" Rim)

Plateau Plate **6315P1213** D 11" (1 7/8" Rim)

Plateau Plate **6315P1214** D 9" (1 5/8" Rim)

Plateau Plate

Plateau Plate Plateau Deep Plate **6315P1211** D 6 5/8" (1 1/2" Rim) (1 1/2" Rim)