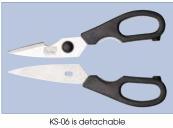

#### ALL-PURPOSE DETACHABLE KITCHEN SHEARS

| ITEM  | DESCRIPTION             | UOM  | CASE  |
|-------|-------------------------|------|-------|
| KS-06 | All Purpose, Detachable | Each | 12/72 |

Built-in bottle cap opener