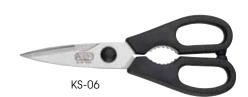

#### ALL-PURPOSE DETACHABLE KITCHEN SHEARS

| ITEM  | DESCRIPTION             | UOM  | CASE  |
|-------|-------------------------|------|-------|
| KS-06 | All Purpose, Detachable | Each | 12/72 |

Built-in bottle cap opener