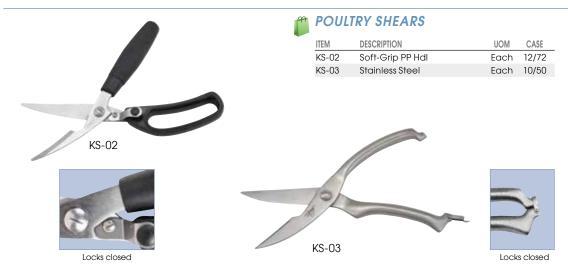

# KITCHEN SHEARS

### ALL-PURPOSE KITCHEN SHEARS

 ITEM
 DESCRIPTION
 UOM
 CASE

 KS-01
 All Purpose
 Each
 12/120





Built-in bottle cap opener

Built-in cracker or bottle cap grip



KS-01



#### ALL-PURPOSE DETACHABLE KITCHEN SHEARS

| ITEM  | DESCRIPTION             | UOM  | CASE  |
|-------|-------------------------|------|-------|
| KS-06 | All Purpose, Detachable | Each | 12/72 |







Built-in bottle cap opener





## m

#### HERB SHEARS

- ◆ 5 stainless steel blades
- Ideal for cutting, chopping and mincing herbs
- ◆ Comfortable PP and TPR handles for easy grip

| ITEM  | DESCRIPTION   | UOM  | CASE  |
|-------|---------------|------|-------|
| KS-05 | 5-Layer Blade | Each | 12/72 |