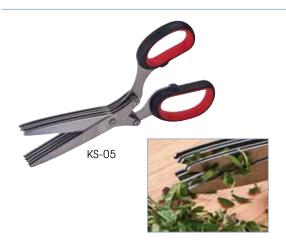

#### HERB SHEARS

- ◆ 5 stainless steel blades
- Ideal for cutting, chopping and mincing herbs
- ◆ Comfortable PP and TPR handles for easy grip

| ITEM  | DESCRIPTION   | UOM  | CASE  |
|-------|---------------|------|-------|
| KS-05 | 5-Layer Blade | Each | 12/72 |