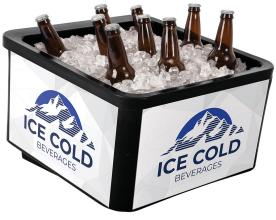

# **COUNTERTOP SERIES**

# **MAXIMIZER**

## **FEATURES**

- Large exterior area to place graphics
- Light weight makes it easy to move to and from storage
- Small countertop footprint for virtually unlimited placement options

## **DIMENSIONS**

• 16.75" W x 17.5" D x 12.25" H

## **CAPACITY**

- 24 12oz. cans
  20 16oz. cans
- 20 20oz, bottles 16 24/25oz, cans
- 24 quarts