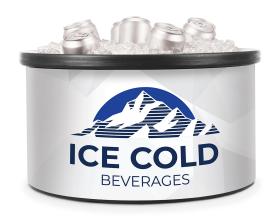

# **COUNTERTOP SERIES**

# **ICER ELITE**

## **FEATURES**

- Great for back-bars or sampling
- Graphic channels for easy graphic swap
- 360° branding
- Lightweight, uses less plastic

#### **DIMENSIONS**

• 17.25" Dia. x 9.75" H

#### **CAPACITY**

- 28 12oz. cans
  21 16oz. cans
- 19 20oz, bottles 18 24/25oz, cans
- 22 quarts