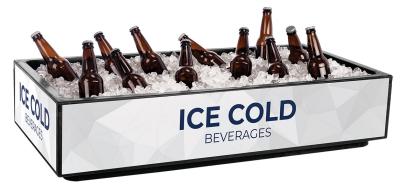

# **COUNTERTOP SERIES**

# **CHILLER**

### **FEATURES**

- Large exterior area to place graphics
- Light weight makes it easy to move to and from storage
- Small countertop footprint for virtually unlimited placement options

### **DIMENSIONS**

• 36" W x 18" D x 8" H

#### CAPACITY

- 74 12oz. cans 74 16oz. cans
- 60 20oz. bottles 55 24/25oz. cans
- 48 quarts