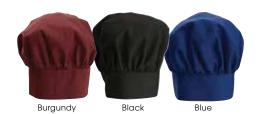

### **CLASSIC CHEF HATS**

- Wrinkle-resistant 65/35 poly-cotton
- ◆ Adjustable velcro 21" to 24"
- ◆ 13" high with wide headband

| `       |             |      |       |
|---------|-------------|------|-------|
| ITEM    | DESCRIPTION | UOM  | CASE  |
| CH-13BG | Burgundy    | Each | 24/96 |
| CH-13BK | Black       | Each | 24/96 |
| CH-13BL | Blue        | Each | 24/96 |
| CH-13GN | Green       | Each | 24/96 |
| CH-13LG | Light Green | Each | 24/96 |
| CH-13RD | Red         | Each | 24/96 |
| CH-13WH | White       | Each | 24/96 |