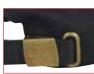

## BASEBALL CAP

- ♦ 65/35 poly-cotton blend
- Adjustable metal clasp for best fit
- Sturdy visor & eyelet ventilation
- ♦ Built-in sweatband helps to wick away moisture
- Color display box only available with full case (FC) qty

| ITEM     | DESCRIPTION         | UOM  | CASE  |  |
|----------|---------------------|------|-------|--|
| CHBC-4BK | Baseball Cap, Black | Each | 36/72 |  |