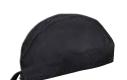

#### 🐪 HEAD WRAP

- ♦ 65/35 poly-cotton blend
- Lightweight, breathable comfort
- Ties at back adjust for best fit
- One size fits most
- Color display box only available with full case (FC) qty

Adjust ties at

back for best fit

| ITEM    | DESCRIPTION     | UOM  | CASE  |
|---------|-----------------|------|-------|
| CHHW-3K | Headwrap, Black | Each | 48/96 |

CHBC-4BK

Adjustable