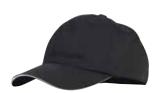

## BASEBALL CAP

- ♦ 65/35 poly-cotton blend
- Adjustable metal clasp for best fit
- Sturdy visor & eyelet ventilation
- ♦ Built-in sweatband helps to wick away moisture
- Color display box only available with full case (FC) qty

| ITEM     | DESCRIPTION         | UOM  | CASE  |  |
|----------|---------------------|------|-------|--|
| CHBC-4BK | Baseball Cap, Black | Each | 36/72 |  |