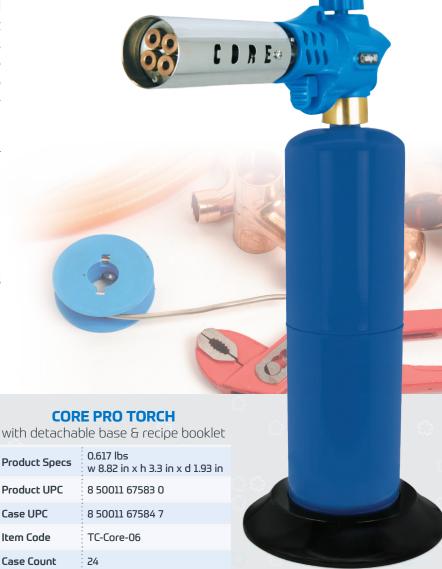

## WHIP-IT! CORE PRO TORCH

The Whip-It! Core Pro Torch is a professional powerhouse tool with four robust flames that create exquisite results and even texture across surfaces. Perfect for grilling, searing or adding the finishing touch on meats and other foods. Suitable for restaurants, BBQ, picnics, camping, outdoor activities and other industrial purposes.

## **FEATURES**

- One-touch Piezoelectric ignition
- Four brass flame lighters for an even texture across a variety of surfaces
- Attaches directly to MAPP or propane cylinders (not included)
- Maximum flame temperature 1982°C / 3600°F
- Includes a base stand for hands-free use

Product Specs Product UPC

Case UPC