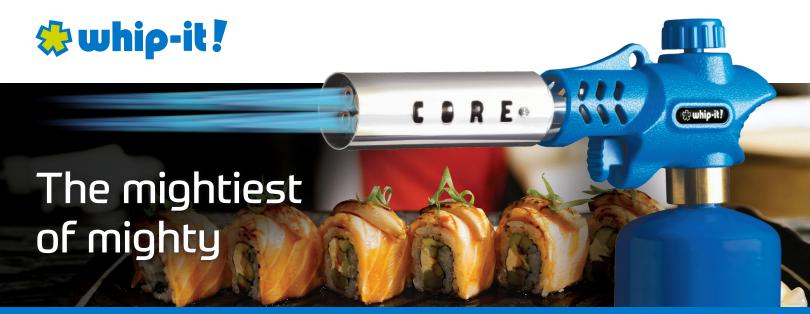

## WHIP-IT! CORE PRO TORCH

The Whip-It! Core Pro Torch is a professional powerhouse tool with four robust flames that create exquisite results and even texture across surfaces. Perfect for grilling, searing or adding the finishing touch on meats and other foods. Suitable for restaurants, BBQ, picnics, camping, outdoor activities and other industrial purposes.

## **FEATURES**

- One-touch Piezoelectric ignition
- Four brass flame lighters for an even texture across a variety of surfaces
- Attaches directly to MAPP or propane cylinders (not included)
- Maximum flame temperature 1982°C / 3600°F
- Includes a base stand for hands-free use