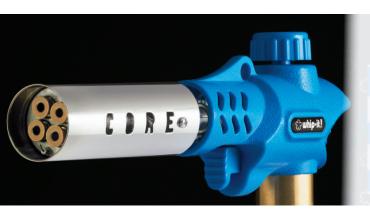

## **FEATURES**

- One-touch Piezoelectric ignition
- Four brass flame lighters for an even texture across a variety of surfaces
- Attaches directly to MAPP or propane cylinders (not included)
- Maximum flame temperature 1982°C / 3600°F
- Includes a base stand for hands-free use