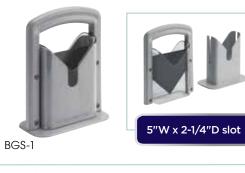

### POLYCARBONATE BAGEL SLICER

- High-carbon, non-stick blade with serrated edge provides precise cuts with every slice
- Clear guard allows visibility & protects hands/fingers from injury
- Wide base helps maintain stability while in use

Dishwasher safe

| ITEM   | DESCRIPTION                     | UOM  | CASE |
|--------|---------------------------------|------|------|
| BGS-1  | 7"L x 3-1/2"W x 9"H             | Set  | 1/12 |
| BGS-1B | Replacement Blade with<br>Guard | Each | 1/12 |