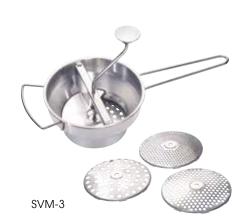

### **MEDIUM-SIZE STAINLESS STEEL FOOD MILLS**

| ITEM  | DESCRIPTION      | SIZE  | UOM | CASE |
|-------|------------------|-------|-----|------|
| SVM-3 | 2 Qt w/4 Graters | 8"Dia | Set | 1/8  |
| SVM-9 | 2 Qt w/3 Graters | 9"Dia | Set | 1/6  |