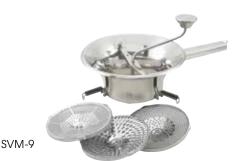

### **MEDIUM-SIZE STAINLESS STEEL FOOD MILLS**

| ITEM  | DESCRIPTION      | SIZE  | UOM | CASE |
|-------|------------------|-------|-----|------|
| SVM-3 | 2 Qt w/4 Graters | 8"Dia | Set | 1/8  |
| SVM-9 | 2 Qt w/3 Graters | 9"Dia | Set | 1/6  |