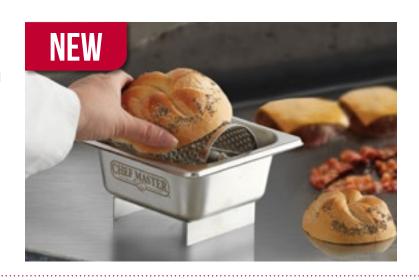

### **Compact Butter Roller**

90244

- Spreads Butter Quickly and Evenly
- Prevents Messy Spills and Flare-Ups Around the Grill or Griddle
- Easy to Clean
- Sturdy Stainless Steel
- Compact Design for Easy Storage
- 36 oz. Capacity

Case Pack: 4

Case Pack Weight: 6.76 lbs Case Pack Dimensions: 15.1 in. x 7.2 in. x 10.8 in. Case Cube: 0.68 cu. ft.