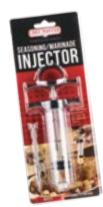

## **Seasoning/Marinade Injector**

40100CM

- Moisten All Cuts of Meat
- Perfect for Roasts, Steaks, Poultry and Pork
- Extra Large 2 oz. Capacity
- Commercial Grade Stainless Steel Needle

Case Pack: 6

Case Pack Weight: 3 lbs Case Pack Dimensions: 12.8 in. x 8.3 in. x 5.5 in. Case Cube: 0.34 cu. ft.

Case Pack: 4

Case Pack Weight: 2.9 lbs Case Pack Dimensions: 6.5 in. x 11.3 in. x 6.9 in. Case Cube: 0.3 cu. ft.