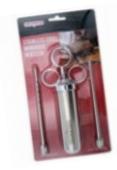

# Stainless Steel Marinade Injector

40098CM

- Large 2 oz. Barrel is Easy to Fill and Clean
- Needles Pierce the Toughest Meats
- Stainless Steel Injector Won't Clog or Break Easily
- Handle is Easy to Grip for Greater Pressure Control