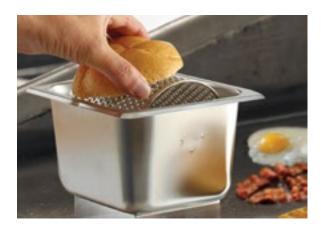

#### **Butter Roller**

90021

- Spreads Butter Quickly and Evenly
- Prevents Messy Spills and Flare-Ups Around the Grill or Griddle
- Easy to Clean
- Sturdy Stainless Steel
- 55 oz. Capacity

Case Pack: 4

Case Pack Weight: 7.4 lbs Case Pack Dimensions: 7.5 in. x 15 in. x 13.4 in. Case Cube: 0.87 cu. ft.

### **Compact Butter Roller**

90244

- Spreads Butter Quickly and Evenly
- Prevents Messy Spills and Flare-Ups Around the Grill or Griddle
- Easy to Clean
- Sturdy Stainless Steel
- Compact Design for Easy Storage
- 36 oz. Capacity

Case Pack: 4

Case Pack Weight: 6.76 lbs Case Pack Dimensions: 15.1 in. x 7.2 in. x 10.8 in. Case Cube: 0.68 cu. ft.