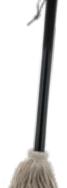

### **Basting Mop**

02103Y

- Cotton Mop Head is Ideal for Applying Basting Mixtures or Barbecue Sauces
- Large Hardwood Handle
- Leather Hanging Strap

Case Pack: 12

Case Pack Weight: 2.9 lbs Case Pack Dimensions: 5.5 in. x 16.3 in. x 5.1 in. Case Cube: 0.24 cu. ft.