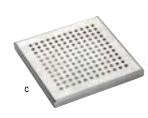

\*Available as Cash & Carry

 Acrylic, Stainless Steel, and fluted glass options

Straws (shown above)

Ships with 65 red & white plastic straws