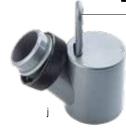

## NO DRIP FAUCET

No drip faucet great for dispensing liquid from a "Bag-in-Box".

- · Made from polypropylene
- BPA free
- · Collar is made to fit 38 mm threads
- · Hand wash only

Also perfect for pouring consistent stream of sauces and condiments from "Bag-in-Box" packaging for front- or back-of-the-house