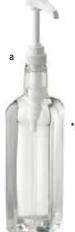

## SYRUI PUMP

• 1/4 oz measured shot, 28mm cap

\*Bottle not included

View a video on the benefits of our Drip Trays!

List

2-Piece construction comes apart for easy cleaning

- Catches condensation, keeping surfaces free from water rings
- Anti-slip rubber options available to keep tray from sliding while in use