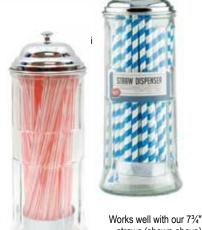

\*Available as Cash & Carry

 Acrylic, Stainless Steel, and fluted glass options

Straws (shown above)

Ships with 65 red & white plastic straws