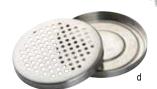

\*Available as Cash & Carry

 Acrylic, Stainless Steel, and fluted glass options

Straws (shown above)

Ships with 65 red & white plastic straws