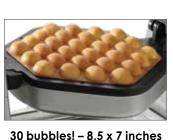

## Bubble Waffle Maker **WBW300X**

- Produces up to 25 bubble waffles per hour
- Bake bubble waffles to top with ice cream and/or fillings
- Heavy-duty die-cast housing
- Rotary feature for even baking and browning
- Triple-coated nonstick plates allow easy removal of waffles and quick cleanup
- Audible beep signals when unit is ready and when waffle is cooked
- Waffle plates can be easily replaced if scratched
- Power ON and Ready-to-Bake LED indicators 120V, 1200W, 60 Hz, 5-15P (1)

Limited One-Year Warranty, 90-day plate warranty cETLus, NSF