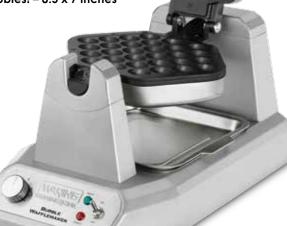

## Bubble Waffle Maker **WBW300X**

- Produces up to 25 bubble waffles per hour
- Bake bubble waffles to top with ice cream and/or fillings
- Heavy-duty die-cast housing
- Rotary feature for even baking and browning
- Triple-coated nonstick plates allow easy removal of waffles and quick cleanup
- Audible beep signals when unit is ready and when waffle is cooked
- Waffle plates can be easily replaced if scratched
- Power ON and Ready-to-Bake LED indicators 120V, 1200W, 60 Hz, 5-15P (1)

Limited One-Year Warranty, 90-day plate warranty cETLus, NSF