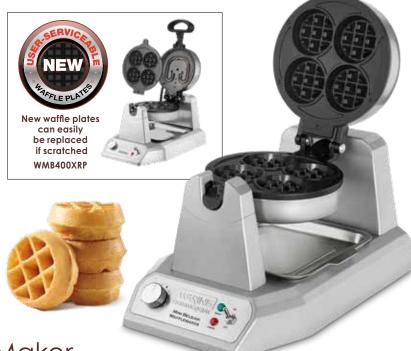

## Single Mini Belgian Waffle Maker **WMB400X**

- Produces up to 100, 1"-thick mini Belgian waffles per hour
- Waffles are 1-inch thick, 2¾ inches in diameter
- New waffle plates can easily be replaced if scratched
- Heavy-duty die-cast housing
- Rotary feature for even baking and browning
- Triple-coated nonstick plates allow easy removal of waffles and quick cleanup
- Audible beep signals when unit is ready and when waffle is cooked
- Waffle plates can be easily replaced if scratched
- Power ON and Ready-to-Bake LED indicators 120V, 1200W, 60 Hz, 5-15P ( )

Limited One-Year Warranty, 90-day plate warranty cETLus, NSF