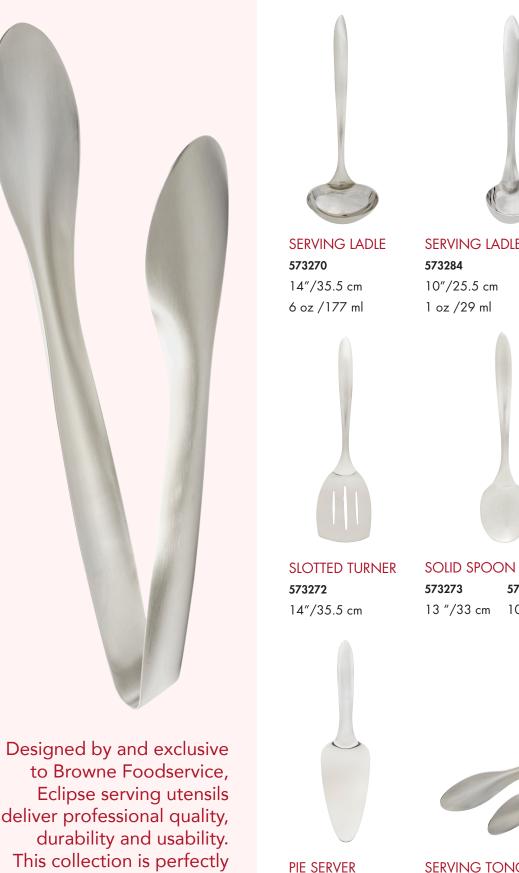

proportioned for serving

soups, stews, pies,

salads and more.

SERVING LADLE SOLID TURNER 573271 14"/35.5 cm SLOTTED SPOON 573280 573274 573281 13 "/33 cm 10"/25.5 cm 13 "/33 cm 10"/25.5 cm SERVING TONG

573286