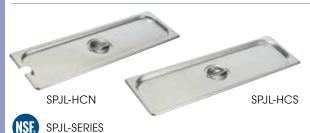

### STAINLESS STEEL HALF LONG COVERS

| ITEM     | DESCRIPTION                 | UOM  | CASE  |
|----------|-----------------------------|------|-------|
| SPJL-HCN | Half Long Cover,<br>Notched | Each | 12/24 |
| SPJL-HCS | Half Long Cover,<br>Solid   | Each | 12/24 |