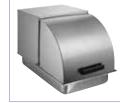

# C-HDC

**SPCF** 

### STAINLESS STEEL HINGED COVERS WITH DUAL HANDLES

| ITEM   | DESCRIPTION                    | UOM  | CASE |
|--------|--------------------------------|------|------|
| C-HFC1 | Full-Size Hinged Flat<br>Cover | Each | 6/12 |
| C-HDC  | Full-Size Hinged Dome<br>Cover | Each | 12   |