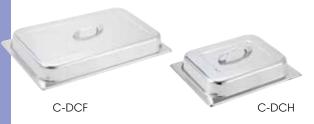

### STAINLESS STEEL DOME COVERS WITH CENTER HANDLE

| ITEM  | DESCRIPTION          | UOM  | CASE |
|-------|----------------------|------|------|
| C-DCF | Full-Size Dome Cover | Each | 12   |
| C-DCH | Half-Size Dome Cover | Each | 24   |