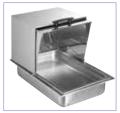

# **ROLL-TOP COVER**

### 18/8 SATIN-FINISH STAINLESS STEEL ROLL-TOP COVER

- ◆ Fits full-size 12" x 20" food well opening
- ♦ Plastic handle is heat resistant up to 220°F (105°C)
- ◆ Can be used over standard size food warmers/cookers

| ITEM  | DESCRIPTION                | UOM  | CASE |
|-------|----------------------------|------|------|
| C-RCF | 20-3/4"L x 13"W x 11-7/8"H | Each | 1/2  |

Open over a food pan

Closed over a food pan