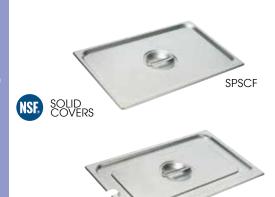

## STEAM PAN COVERS

SLOTTED COVERS

### 18/8 STAINLESS STEEL FLAT COVERS

### Center handle for easy-lift open/close

| ITEM     | DESCRIPTION                         | UOM  | CASE  |
|----------|-------------------------------------|------|-------|
| SPSCF    | 1/1 Solid Cover                     | Each | 12/24 |
| SPSCH    | 1/2 Solid Cover                     | Each | 12/48 |
| SPSCT    | 1/3 Solid Cover                     | Each | 12/72 |
| SPSCQ    | 1/4 Solid Cover                     | Each | 12/72 |
| SPSCS    | 1/6 Solid Cover                     | Each | 12/72 |
| SPSCN    | 1/9 Solid Cover                     | Each | 12/72 |
| SPSCN-GN | 1/9 Solid Cover<br>for SPJH-906GN   | Each | 10/40 |
| SPSCTT   | 2/3 Solid Cover                     | Each | 12/24 |
| SPCF     | 1/1 Slotted Cover                   | Each | 12/24 |
| SPCH     | 1/2 Slotted Cover                   | Each | 12/48 |
| SPCT     | 1/3 Slotted Cover                   | Each | 12/72 |
| SPCQ     | 1/4 Slotted Cover                   | Each | 12/72 |
| SPCS     | 1/6 Slotted Cover                   | Each | 12/72 |
| SPCN     | 1/9 Slotted Cover                   | Each | 12/72 |
| SPCN-GN  | 1/9 Slotted Cover<br>for SPJH-906GN | Each | 10/40 |
| SPCTT    | 2/3 Slotted Cover                   | Each | 12/24 |