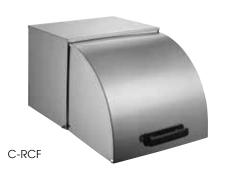

# **ROLL-TOP COVER**

### 18/8 SATIN-FINISH STAINLESS STEEL ROLL-TOP COVER

- ◆ Fits full-size 12" x 20" food well opening
- ♦ Plastic handle is heat resistant up to 220°F (105°C)
- ◆ Can be used over standard size food warmers/cookers

| ITEM  | DESCRIPTION                | UOM  | CASE |
|-------|----------------------------|------|------|
| C-RCF | 20-3/4"L x 13"W x 11-7/8"H | Each | 1/2  |

Open over a food pan

Closed over a food pan