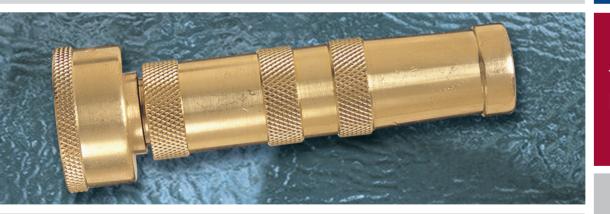

NOZZLE
TYPE 8155
NOZZLE

# **HOSE NOZZLE – TWIST TYPE BRASS**

- Solid Heavy Brass for Rugged Performance
- Double O-Ring
- Positive Shut-Off

- Rustproof
- Fine Mist to Full Stream
- Precision Machined

### 8155 HOSE NOZZLE

**Estimated Weight** 

.5 lbs

Reliable

**Premiere** 

Brass.