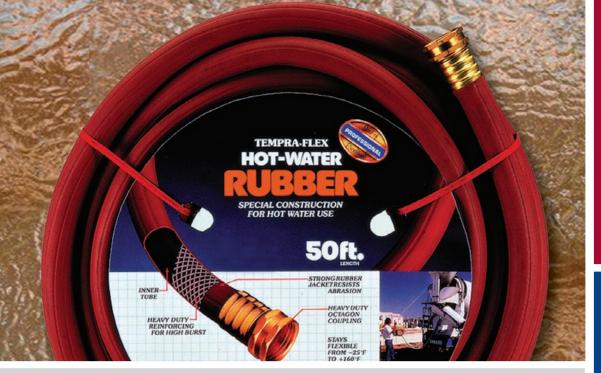

WATERHOSE
TYPE 724547
TEMPRA FLEX
3/4" HOSE
TYPE 724311
TEMPRA FLEX
5/8" HOSE

## **TEMPRA-FLEX** HOT WATER HOSES

#### **HEAVY DUTY**

- **❖** 3/4" Inside Diameter
- 200°f Hot Water Rating
- Color: Red

#### **REGULAR DUTY**

- ❖ 5/8" Inside Diameter
- 200°f Hot Water Rating
- Color: Red

| Solid Brass |
|-------------|
| Coupling    |
| Commercial  |
| Grade.      |

| TEMPRA-FLEX HOSES |                  |                            |                              |                  |  |
|-------------------|------------------|----------------------------|------------------------------|------------------|--|
|                   | Model            | Style                      | Size                         | Estimated Weight |  |
|                   | 724547<br>724311 | Heavy Duty<br>Regular Duty | 3/4" x 50 ft<br>5/8" x 50 ft | 13 lbs<br>12 lbs |  |