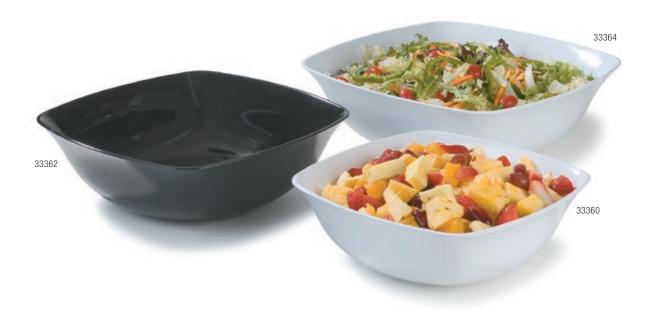

Customers respond to the presentation of prepared food. **Make your presentation irresistible** with our Flared Bowls. The shape and flare **draw the eye into the food.** 

## Flared Square Bowls

- Large display bowls coordinate with many other Carlisle pieces
- High quality, heavy-weight melamine
- Safe for temperatures up to 212°F
- NSF Listed; dishwasher safe

| White(02)   | Black(03)                      |
|-------------|--------------------------------|
| Prod No     | Description                    |
| Flared Squa | are Bowls                      |
| 33360 △     | 5 qt, 11.75" Small Flared Bow  |
| 33362 △     | 8 qt, 13.75" Medium Flared Bo  |
| 33364 △     | 15.5 qt, 16.88" Large Flared B |