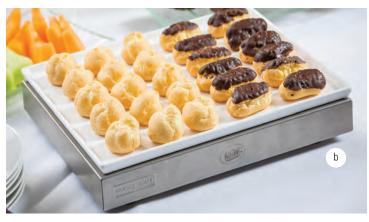

Keep It Cool Keep food perfectly chilled for up to 3 hours with this

versatile solution. Our cooling plates are available in three sizes (Half, Half Long and Full). Use them separately, on stands or in a cooling base station. For best results, must use pre-chilled trays and our cast aluminum bowls and trays prior to displaying.