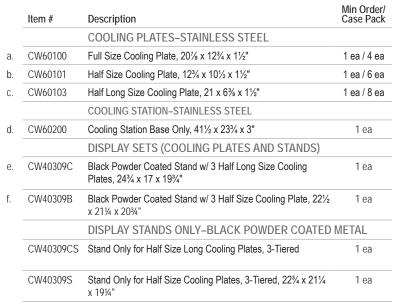

Keep It Cool Keep food perfectly chilled for up to 3 hours with this

versatile solution. Our cooling plates are available in three sizes (Half, Half Long and Full). Use them separately, on stands or in a cooling base station. For best results, must use pre-chilled trays and our cast aluminum bowls and trays prior to displaying.

## FOOD DISPLAY TRAYS

|    | Item #  | Description                                                    | Min Order/<br>Case Pack |
|----|---------|----------------------------------------------------------------|-------------------------|
|    |         | GASTRONORM FOOD PAN SIZES-<br>CAST ALUMINUM, NATURAL OR COATED |                         |
| g. | CW2113_ | Half Long, 21 x 6½ x %"                                        | 1 ea                    |
|    | CW2112_ | Half Size, 12% x 10½ x ¾"                                      | 1 ea                    |
|    | CW2114_ | Third Size, 12% x 7 x %"                                       | 1 ea                    |
| h. | CW2115_ | Fourth Size, 10½ x 6½ x ¾"                                     | 1 ea                    |
|    | CW2116_ | Sixth Size, 7 x 6½ x 3/8"                                      | 1 ea                    |
|    |         | DISPLAY SIZES-CAST ALUMINUM, NATURAL OR COATED                 |                         |
|    | CW2111_ | Rectangular, 21 x 12% x %"                                     | 1 ea                    |
|    | CW2107_ | Rectangular, 19½ x 6¾ x ¾"                                     | 1 ea                    |
|    | CW2106_ | Rectangular, 131/4 x 63/4 x 3/6"                               | 1 ea                    |
| i. | CW2104_ | Rectangular, 8½ x 6¾ x ¾"                                      | 1 ea                    |