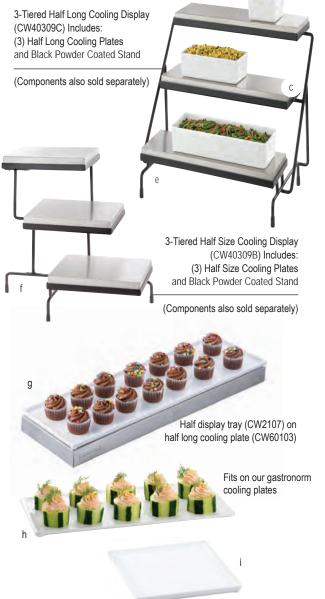

## FOOD DISPLAY TRAYS

|    | Item #  | Description                                                    | Min Order/<br>Case Pack |
|----|---------|----------------------------------------------------------------|-------------------------|
|    |         | GASTRONORM FOOD PAN SIZES-<br>CAST ALUMINUM, NATURAL OR COATED |                         |
| g. | CW2113_ | Half Long, 21 x 6½ x %"                                        | 1 ea                    |
|    | CW2112_ | Half Size, 12% x 10½ x ¾"                                      | 1 ea                    |
|    | CW2114_ | Third Size, 12% x 7 x %"                                       | 1 ea                    |
| h. | CW2115_ | Fourth Size, 10½ x 6½ x ¾"                                     | 1 ea                    |
|    | CW2116_ | Sixth Size, 7 x 6½ x 3/8"                                      | 1 ea                    |
|    |         | DISPLAY SIZES-CAST ALUMINUM, NATURAL OR COATED                 |                         |
|    | CW2111_ | Rectangular, 21 x 12% x %"                                     | 1 ea                    |
|    | CW2107_ | Rectangular, 19½ x 6¾ x ¾"                                     | 1 ea                    |
|    | CW2106_ | Rectangular, 131/4 x 63/4 x 3/6"                               | 1 ea                    |
| i. | CW2104_ | Rectangular, 8½ x 6¾ x ¾"                                      | 1 ea                    |