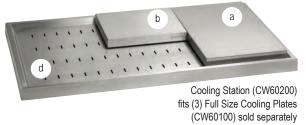

Keep It Cool Keep food perfectly chilled for up to 3 hours with this

versatile solution. Our cooling plates are available in three sizes (Half, Half Long and Full). Use them separately, on stands or in a cooling base station. For best results, must use pre-chilled trays and our cast aluminum bowls and trays prior to displaying.