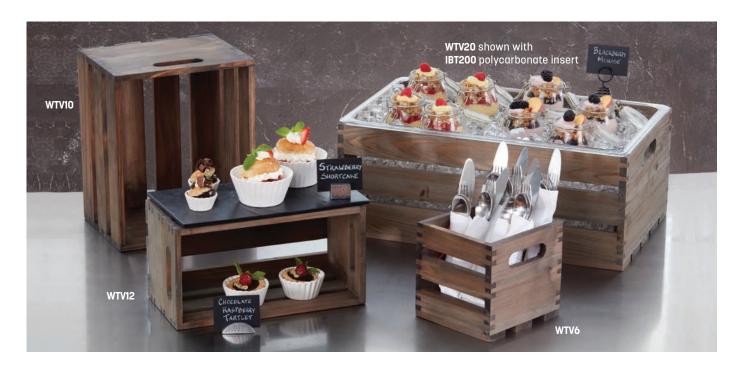

## **Crates**

WTV6

6 1/4" L x 5 3/4" W x 5 3/4" H (15.9 x 14.6 x 14.6 cm)

WTV12 1/3-Size

12 1/4" L x 6 1/4" W x 6" H (31.1 x 15.9 x 15.2 cm)

WTV10 Half-Size

10 1/4" L x 12 1/2" W x 8" H (26 x 31.8 x 20.3 cm)

WTV20 Full-Size

20 ½" L x 12 ½" W x 8" H (52.1 x 31.8 x 20.3 cm)

WCVL 17 3/8" L x 9 1/8" W x 2 3/8" H

(44.1 x 23.2 x 6 cm)

**WCVS** 9" Sq. x 2 3/8" H (22.9 x 6 cm)

## Beverage Inserts

%-Size Insulated IBT65 Insert for WTV6

IBT126 1/3-Size Insulated

Insert for WTV12

IBT200 Full-Size Polycarbonate

Insert for WTV20