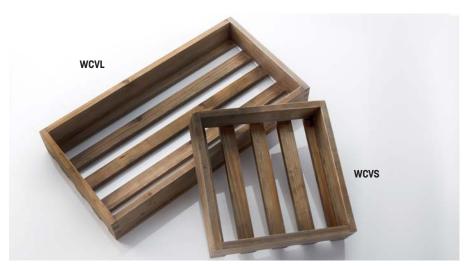

WTV20 Full-Size

20 ½" L x 12 ½" W x 8" H (52.1 x 31.8 x 20.3 cm)

WCVL 17 3/8" L x 9 1/8" W x 2 3/8" H

(44.1 x 23.2 x 6 cm)

**WCVS** 9" Sq. x 2 3/8" H (22.9 x 6 cm)