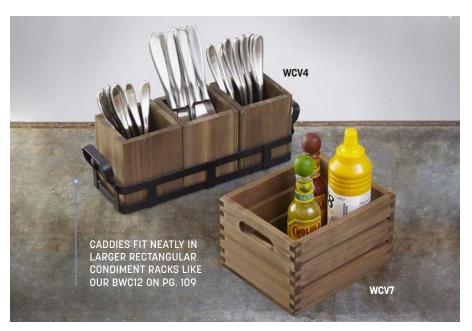

## **Caddies**

WCV4 3 %" Sq. x 4 ¾" H (9.8 x 12.1 cm)

WCV7 7 ½" L x 6 ¼" W x 4 ¾" H

(19.1 x 15.9 x 12.1 cm)