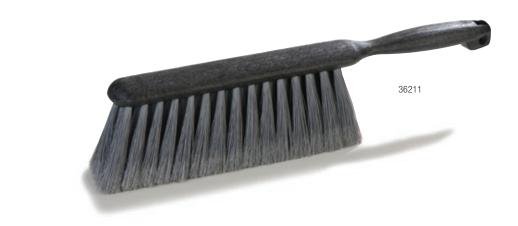

## Counter Top & Radiator Brushes • Wide variety of bristle and handle choices

- 36211's flagged bristles are ideal for cleaning up fine particles and dust
- 45411 .5" Narrow Profile Radiator Brush cleans counter tops, between equipment and counter tops and refrigerated cooling coils

| Standard(0 | 0) Brown(01)                                                            | White(02) | Black(03) | Yellow(04)              |                                   |       |
|------------|-------------------------------------------------------------------------|-----------|-----------|-------------------------|-----------------------------------|-------|
| Red(05)    | Green(09)                                                               | Blue(14)  | Gray(23)  | Orange(24)              | Purple(68)                        |       |
| Prod No    | Description                                                             |           |           | Recommended<br>Cleaning | Color                             | Pack  |
| Counter To | p & Radiator Brushes                                                    |           |           | Cicaring                |                                   |       |
| 40480      | 8" Plastic Handle with White Polyester Bristles, 2.5" trim              |           |           | Counters/Tables         | 01, 02, 04, 05, 09, 14,<br>24, 68 | 12 ea |
| 40481      | 8" Plastic Handle with Black Polyester Bristles , 2.5" trim             |           |           | Counters/Tables         | 00                                | 12 ea |
| 40485      | 8" Wood Handle with Horsehair & Polypropylene Blend Bristles, 2.5" trim |           |           | Counters/Tables         | 00                                | 12 ea |
| 36211      | 8" Plastic Counter Brush, 2.5" trim                                     |           |           | Counters/Tables         | 23, 24                            | 12 ea |
| 45411      | 24" Radiator Brush with Horsehair-Polypropylene Bristles, 2" trim       |           |           | Radiators/Narrow Areas  | 03                                | 12 ea |