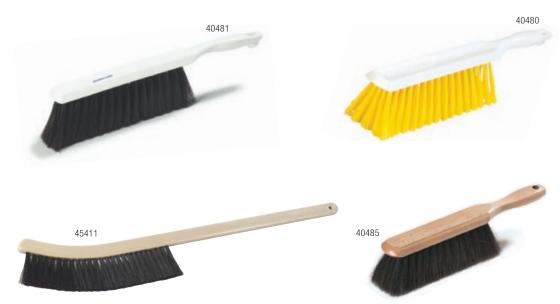

| Standard(0 | 0) Brown(01)                                                            | White(02) | Black(03) | Yellow(04)              |                                   |       |
|------------|-------------------------------------------------------------------------|-----------|-----------|-------------------------|-----------------------------------|-------|
| Red(05)    | Green(09)                                                               | Blue(14)  | Gray(23)  | Orange(24)              | Purple(68)                        |       |
| Prod No    | Description                                                             |           |           | Recommended<br>Cleaning | Color                             | Pack  |
| Counter To | p & Radiator Brushes                                                    |           |           | Cicaring                |                                   |       |
| 40480      | 8" Plastic Handle with White Polyester Bristles, 2.5" trim              |           |           | Counters/Tables         | 01, 02, 04, 05, 09, 14,<br>24, 68 | 12 ea |
| 40481      | 8" Plastic Handle with Black Polyester Bristles , 2.5" trim             |           |           | Counters/Tables         | 00                                | 12 ea |
| 40485      | 8" Wood Handle with Horsehair & Polypropylene Blend Bristles, 2.5" trim |           |           | Counters/Tables         | 00                                | 12 ea |
| 36211      | 8" Plastic Counter Brush, 2.5" trim                                     |           |           | Counters/Tables         | 23, 24                            | 12 ea |
| 45411      | 24" Radiator Brush with Horsehair-Polypropylene Bristles, 2" trim       |           |           | Radiators/Narrow Areas  | 03                                | 12 ea |