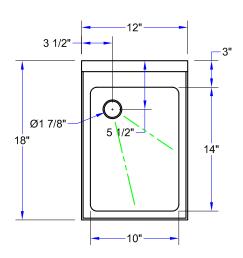

#### **SPECIFICATIONS:**

- Top: 18GA Type 300 Stainless Steel
- Front Apron: 18GA Type 300 Stainless Steel
- Backsplash: 18GA Type 300 Stainless Steel
- Sides: 18GA Type 300 Stainless Steel
- Fabricated Sink Bowl: 14"x10"x10" Deep
- Bolt On 1-5/8" Stainless Steel Legs For Fast Installation
- 1-1/4" Front To Back Bracing
- 1" Adjustable Stainless Steel Bullet Feet
- Z-Clip To Mount To Wall
- Bolt To Adjacent Underbar Piece
- Mounting Options Allow For Flexible Installation Options To Remove Back Or Front And Back Legs For A Clean Installation
- 1-7/8" Drain With Basket
- 1-1/2" NPS Drain Connection

### "UBDS-18" UNDERBAR DUMP SINK

| MODEL     | SIZE (LXWXH)    | WEIGHT (LBS) |
|-----------|-----------------|--------------|
| UBDS-1812 | 12"x18"x32-1/2" | 37           |

ALL DIMENSIONS ARE TYPICAL. TOLERANCE +/- .500". JOHN BOOS & CO. RESERVES THE RIGHT TO CHANGE SPECIFICATIONS WITHOUT NOTICE.