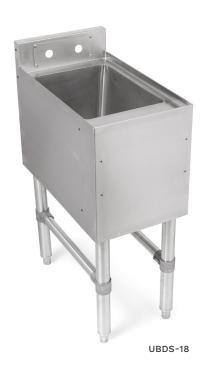

## "UBDS-18" UNDERBAR DUMP SINK

### Slim-Line, 18" Width

#### **FEATURES:**

- 18GA Stainless Steel Construction
- Type 300 Stainless Steel With #4 Polish, Satin Finish
- Slim Line 18" Deep Front To Back
- Standard Pre-Drilled Holes On Sides For Attaching Adjacent Units Together
- Removable Faucet Plate With 4" On-Center Splash Mount Faucet Holes
- Perforated Dump Basket 9-1/2"x6"x5" Deep
- Standard Front Inserts For Blender Station Shelf Attachment
- Stainless Steel Front To Back Bracing