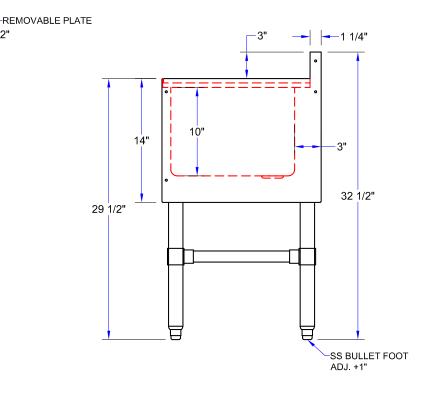

#### **SPECIFICATIONS:**

- Top: 18GA Type 300 Stainless Steel
- Front Apron: 18GA Type 300 Stainless Steel
- Backsplash: 18GA Type 300 Stainless Steel
- Sides: 18GA Type 300 Stainless Steel
- Fabricated Sink Bowl: 14"x10"x10" Deep
- Bolt On 1-5/8" Stainless Steel Legs For Fast Installation
- 1-1/4" Front To Back Bracing
- 1" Adjustable Stainless Steel Bullet Feet
- Z-Clip To Mount To Wall
- Bolt To Adjacent Underbar Piece
- Mounting Options Allow For Flexible Installation Options To Remove Back Or Front And Back Legs For A Clean Installation
- 1-7/8" Drain With Basket
- 1-1/2" NPS Drain Connection

### "UBDS-18" UNDERBAR DUMP SINK

| MODEL     | SIZE (LXWXH)    | WEIGHT (LBS) |
|-----------|-----------------|--------------|
| UBDS-1812 | 12"x18"x32-1/2" | 37           |

ALL DIMENSIONS ARE TYPICAL. TOLERANCE +/- .500". JOHN BOOS & CO. RESERVES THE RIGHT TO CHANGE SPECIFICATIONS WITHOUT NOTICE.