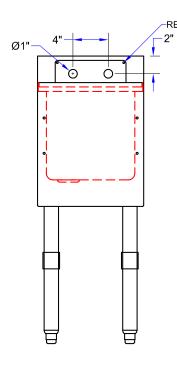

#### **FEATURES:**

- 18GA Stainless Steel Construction
- Type 300 Stainless Steel With #4 Polish, Satin Finish
- Slim Line 18" Deep Front To Back
- Standard Pre-Drilled Holes On Sides For Attaching Adjacent Units Together
- Removable Faucet Plate With 4" On-Center Splash Mount Faucet Holes
- Perforated Dump Basket 9-1/2"x6"x5" Deep
- Standard Front Inserts For Blender Station Shelf Attachment
- Stainless Steel Front To Back Bracing

#### **SPECIFICATIONS:**

- Top: 18GA Type 300 Stainless Steel
- Front Apron: 18GA Type 300 Stainless Steel
- Backsplash: 18GA Type 300 Stainless Steel
- Sides: 18GA Type 300 Stainless Steel
- Fabricated Sink Bowl: 14"x10"x10" Deep
- Bolt On 1-5/8" Stainless Steel Legs For Fast Installation
- 1-1/4" Front To Back Bracing
- 1" Adjustable Stainless Steel Bullet Feet
- Z-Clip To Mount To Wall
- Bolt To Adjacent Underbar Piece
- Mounting Options Allow For Flexible Installation Options To Remove Back Or Front And Back Legs For A Clean Installation
- 1-7/8" Drain With Basket
- 1-1/2" NPS Drain Connection