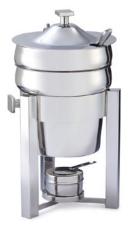

## All double boiler models. Never burn your soup or oatmeal!

DW06SKHSS Tower Hinged Marmite 6 Qt. (6 ltr.) DW06SKSS Tower Liftoff Marmite 6 Qt. (6 ltr.)

**DW04SKHSS** Tower Hinged Marmite 4 Qt. (3.8 ltr.)