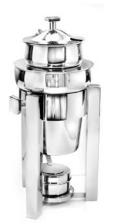

## All double boiler models. Never burn your soup or oatmeal!

DW06SKHSS Tower Hinged Marmite 6 Qt. (6 ltr.) DW06SKSS Tower Liftoff Marmite 6 Qt. (6 ltr.)

**DW04SKHSS** Tower Hinged Marmite 4 Qt. (3.8 ltr.)