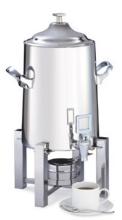

## TOWER vacuum insulated coffee urns

## Over 9 hours of hot coffee, no preheat required

- Our new vacuum technology keeps coffee above 165°F for over 9 hours in static test! (starting at 195°F in 5 gallon urn)
- Temperature test proved that coffee remained at 165°F for five hours in a 5 gallon urn and over three hours in a 3 gallon urn (without preheating)
- Significant improvement in coffee flavor
- Never worry about luke warm or burnt coffee again
- Vacuum insulated means no sterno and huge cost savings
- Available in 3 sizes: 1 1/2, 3, and 5 gallon
- Works great indoors & outdoors

Tower Vacuum Insulated Coffee Urns DW31KTVACSS 1.5 Gal. (5.7 ltr.) DW33KTVACSS 3 Gal. (11.4 ltr.) DW35KTVACSS 5 Gal. (19 ltr.)

Tower Sterno Coffee Urns DW31KSS 1.5 Gal. (5.7 ltr.) DW33KSS 3 Gal. (11.4 ltr.) DW35KSS 5 Gal. (19 ltr.)