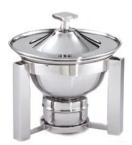

**DW02SKHSS** Tower Hinged Marmite 2 Qt. (1.9 ltr.)

**DW01QKSS** Tower Liftoff Chafer 1 Qt. (.95 ltr.)