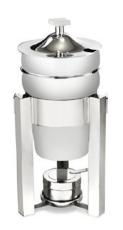

**DW02SKHSS** Tower Hinged Marmite 2 Qt. (1.9 ltr.)

**DW01QKSS** Tower Liftoff Chafer 1 Qt. (.95 ltr.)