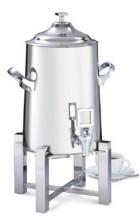

## TOWER vacuum insulated coffee urns

## Over 9 hours of hot coffee, no preheat required

- Our new vacuum technology keeps coffee above 165°F for over 9 hours in static test! (starting at 195°F in 5 gallon urn)
- Temperature test proved that coffee remained at 165°F for five hours in a 5 gallon urn and over three hours in a 3 gallon urn (without preheating)
- Significant improvement in coffee flavor
- Never worry about luke warm or burnt coffee again
- Vacuum insulated means no sterno and huge cost savings
- Available in 3 sizes: 1 1/2, 3, and 5 gallon
- Works great indoors & outdoors

Tower Vacuum Insulated Coffee Urns DW31KTVACSS 1.5 Gal. (5.7 ltr.) DW33KTVACSS 3 Gal. (11.4 ltr.) DW35KTVACSS 5 Gal. (19 ltr.)

Tower Sterno Coffee Urns DW31KSS 1.5 Gal. (5.7 ltr.) DW33KSS 3 Gal. (11.4 ltr.) DW35KSS 5 Gal. (19 ltr.)