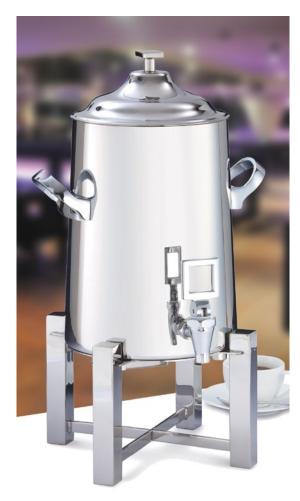

## TOWER vacuum insulated coffee urns

## Over 9 hours of hot coffee, no preheat required

- Our new vacuum technology keeps coffee above 165°F for over 9 hours in static test! (starting at 195°F in 5 gallon urn)
- Temperature test proved that coffee remained at 165°F for five hours in a 5 gallon urn and over three hours in a 3 gallon urn (without preheating)
- Significant improvement in coffee flavor
- Never worry about luke warm or burnt coffee again
- Vacuum insulated means no sterno and huge cost savings
- Available in 3 sizes: 1 1/2, 3, and 5 gallon
- Works great indoors & outdoors

Tower Vacuum Insulated Coffee Urns DW31KTVACSS 1.5 Gal. (5.7 ltr.) DW33KTVACSS 3 Gal. (11.4 ltr.) DW35KTVACSS 5 Gal. (19 ltr.)

Tower Sterno Coffee Urns DW31KSS 1.5 Gal. (5.7 ltr.) DW33KSS 3 Gal. (11.4 ltr.) DW35KSS 5 Gal. (19 ltr.)