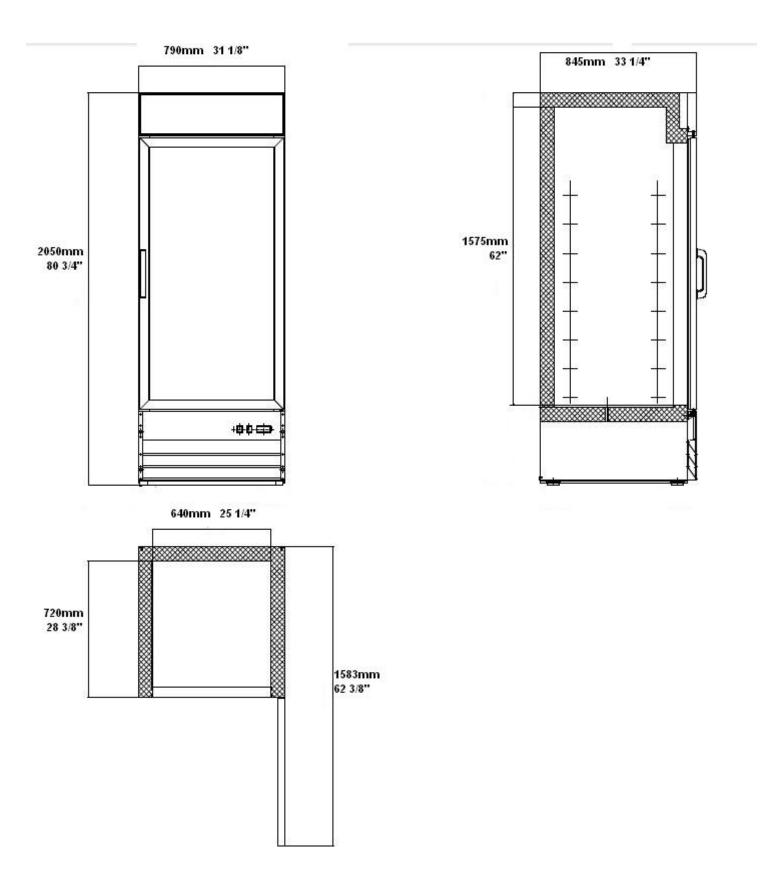

|                                                                          |       |         | Cabinet Dimensions<br>(inches)<br>(mm) |               |                | CAP.<br>CU.FT |      |          |      |       |         |  |
|--------------------------------------------------------------------------|-------|---------|----------------------------------------|---------------|----------------|---------------|------|----------|------|-------|---------|--|
| Model                                                                    | Doors | Shelves | L                                      | D             | Н              | LITER         | HP   | Voltage  | Amps | NEMA  | Config. |  |
| SM-23F                                                                   | 1     | 4       | 31-1/8<br>790                          | 33-1/4<br>845 | 80-3/4<br>2050 | 23<br>648     | 3/4+ | 115/60/1 | 9.6  | 5-15P |         |  |
| Plug type varies by country.<br>The height does not includes 3'' casters |       |         |                                        |               |                |               |      |          |      |       |         |  |
| SABA<br>Add: 3390 Enterprise Avenue, Hayward, CA 94545-3228              |       |         |                                        |               |                |               |      |          |      |       |         |  |

## SM-23F Plan View