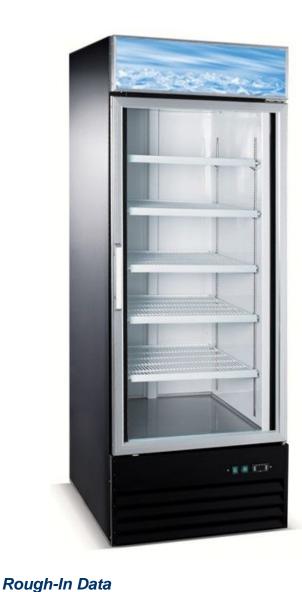

## **Glass Door Merchandiser:**

SM-23F

Swing Door Freezer

## SM-23F

| •                             | CABINET CONSTRUCTION                  |  |  |  |  |  |
|-------------------------------|---------------------------------------|--|--|--|--|--|
|                               | Exterior -Coated steel                |  |  |  |  |  |
|                               | Interior - attractive, aluminum liner |  |  |  |  |  |
|                               | with stainless steel floor.           |  |  |  |  |  |
|                               | Rounded corner design inside of       |  |  |  |  |  |
|                               | the cabinet makes it easy to clean    |  |  |  |  |  |
|                               | the inside storage room               |  |  |  |  |  |
|                               | Standard door features:               |  |  |  |  |  |
|                               | Triple pane thermal insulated glass   |  |  |  |  |  |
|                               | door assembly with extruded           |  |  |  |  |  |
|                               | aluminum frames.                      |  |  |  |  |  |
|                               | Refrigeration system holds -10°F to   |  |  |  |  |  |
|                               | 0°F (-23°C to -18°C), Ideal for ice   |  |  |  |  |  |
|                               | cream and frozen food products.       |  |  |  |  |  |
|                               | Electronic control system:            |  |  |  |  |  |
|                               | Adjustable temperature set point      |  |  |  |  |  |
|                               | and defrost frequency                 |  |  |  |  |  |
|                               | Error codes to diagnose service       |  |  |  |  |  |
|                               | issues                                |  |  |  |  |  |
|                               | Shelf: Adjustable, heavy duty PVC     |  |  |  |  |  |
|                               | coated shelves.                       |  |  |  |  |  |
|                               | LED light                             |  |  |  |  |  |
| Bottom mounted units feature: |                                       |  |  |  |  |  |
|                               | "No stoop" lower shelf.               |  |  |  |  |  |
|                               | Easily accessible condenser coil for  |  |  |  |  |  |