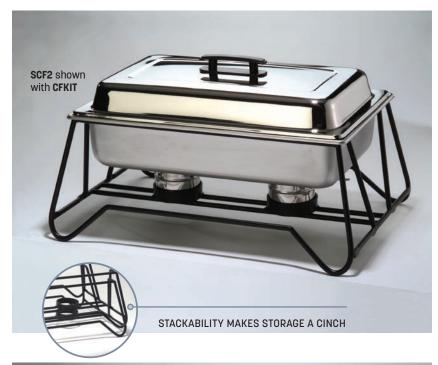

## Stackable 🚺

SCF2 Wrought Iron Full-Size Frame 24 1/2" L x 16 1/2" W x 8 1/4" H (62.2 x 41.9 x 21 cm)