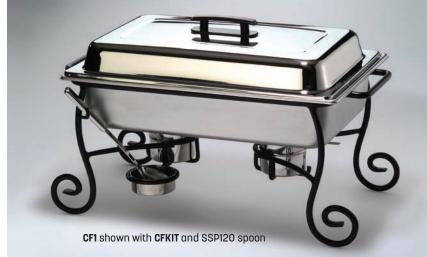

# Ornate 🚺

CF1 Wrought Iron Full-Size Frame & Cup

24" L x 13" W x 11" H (61 x 33 x 27.9 cm)