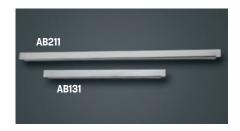

# **Adapter Bars**

For dividing water pans into sections.

AB131 12 1/2" L (31.8 cm) AB211 20 1/2" L (52.1 cm)