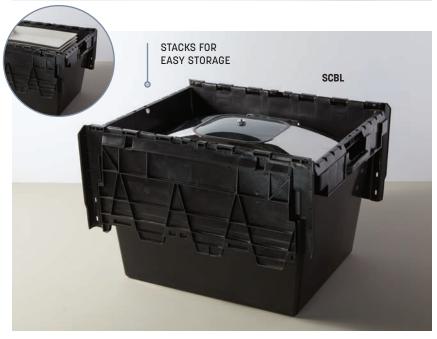

## **Stackable Storage Crate**

This large container is especially practical for back-of-house storage. See pairing guide on pg. 456 for fit options.

SCBL 21 1/4" L x 17 5/8" W x 18 1/8" H (54 x 44.8 x 46 cm)