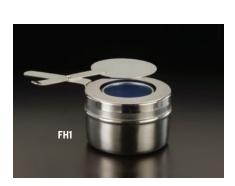

#### **Fuel Holder**

FH1 Stainless Steel

3 34" Dia. x 2 1/2" H, 6 34" with Handle (9.5 x 6.4, 17.1 cm)